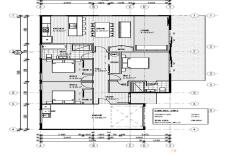

### **More About this Property**

| Property ID   | 152PGTA   |
|---------------|-----------|
| Property Type | House     |
| House Size    | 138.53 m2 |
| Land Area     | 340 m2    |
| Including     | Ensuite   |
|               |           |