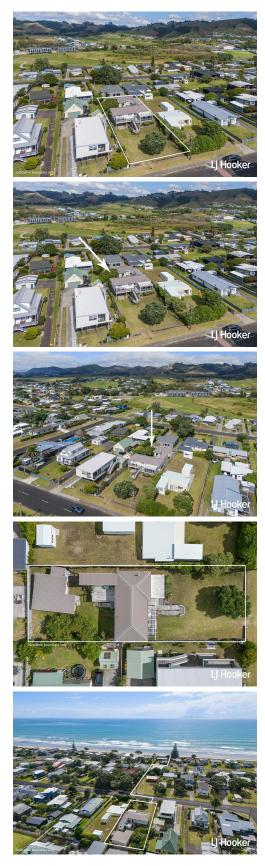

## Waihi Beach, 70 Dillon Street Beach Bach plus Income

This much-loved family Bach has been the perfect family getaway for the last 30 years! It has been a whole lot of fun, but sadly it's time to bid this awesome Bach farewell and welcome new owners.

Located only two streets back from the beach, with a walkway just across the road, this property is the ideal setup for dual-family getaways, accommodating teenagers, friends and holiday guests. Elevated on a large 809 sqm section, the main house has 3 bedrooms as well as separate bunk rooms off the back deck, taking in the hills and afternoon sun, while the conservatory and spacious front deck invite you to relax with an early morning coffee enjoying the sound of the sea. Complementing the original home is another Bach nestled on the rear section where there is room to play and kids can climb the Avocado trees or pitch a few tents, stepping back in time to the good ole kiwi holidays. Another two bedrooms, kitchen dining and lounge make it the perfect guest house or added income potential.

6 1 (8)

LI Hoc

For Sale \$1,375,000

Hooke

View By Appointment

Contact Steve Bowen 02041382332 steve.waihibeach@ljhooker.co.nz

LJ Hooker Waihi Beach (07) 863 5801 Gary Alway Real Estate Limited

**Disclaimer:** All information contained therein is gathered from relevant third parties sources. We cannot guarantee or give any warranty about the information provided. Interested parties must rely solely on their own enquiries. Come and see for yourself the versatility this charming property offers, a fabulous holiday retreat, bonus income, or develop into a forever home in a perfect location.