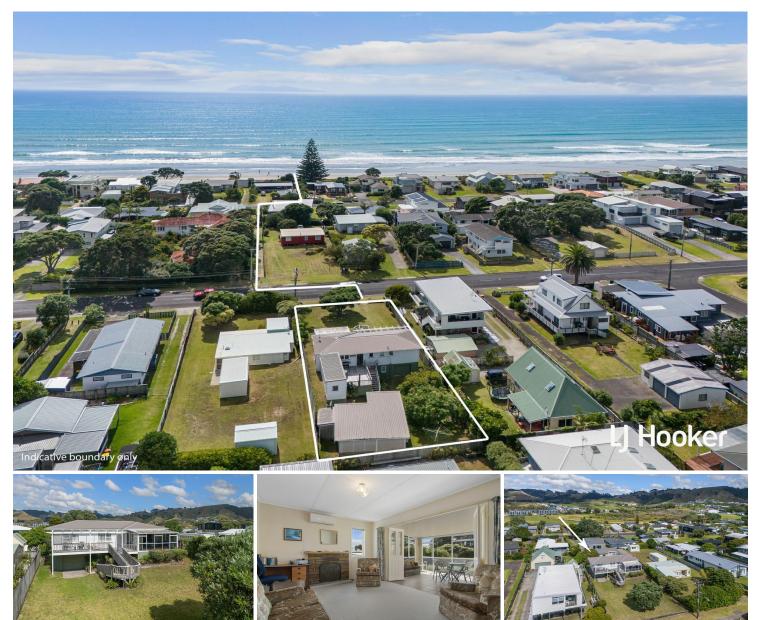

## Waihi Beach, 70 Dillon Street Beach Bach plus Income

This much-loved family Bach has been the perfect family getaway for the last 30 years! It has been a whole lot of fun, but sadly it's time to bid this awesome Bach farewell and welcome new owners.

Located only two streets back from the beach, with a walkway just across the road, this property is the ideal setup for dual-family getaways, accommodating teenagers, friends and holiday guests. Elevated on a large 809 sqm section, the main house has 3 bedrooms as well as separate bunk rooms off the back deck, taking in the hills and afternoon sun, while the conservatory and spacious front deck invite you to relax with an early morning coffee enjoying the sound of the sea. Complementing the original home is another Bach nestled on the rear section where there is room to play and kids can climb the Avocado trees or pitch a few tents, stepping back in time to the good ole kiwi holidays. Another two bedrooms, kitchen dining and lounge make it the perfect guest house or added income potential.

6 1 (8)

LI Hoc

For Sale \$1,375,000

Hooke

View By Appointment

Contact Steve Bowen 02041382332 steve.waihibeach@ljhooker.co.nz

LJ Hooker Waihi Beach (07) 863 5801 Gary Alway Real Estate Limited

**Disclaimer:** All information contained therein is gathered from relevant third parties sources. We cannot guarantee or give any warranty about the information provided. Interested parties must rely solely on their own enquiries. Come and see for yourself the versatility this charming property offers, a fabulous holiday retreat, bonus income, or develop into a forever home in a perfect location.