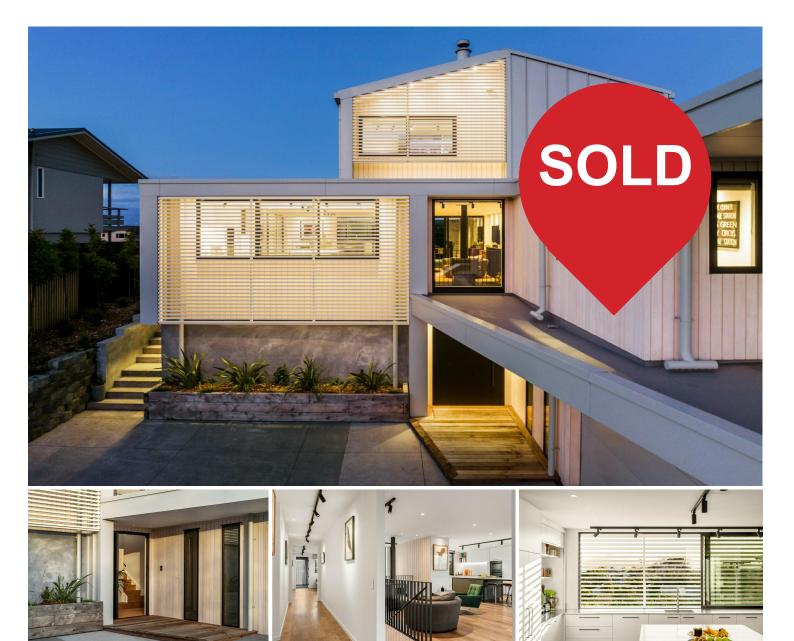

## Waihi Beach, 55 Seaforth Road

Book a time to view this masterpiece.

Instructions are clear, the owners want this property sold.

Attention to detail, craftsmanship, and excellence are the hallmarks of our sellers. Here is your opportunity, as they sell to free up funds for their next project, wrap yourselves in redefined luxury and sophistication.

Prepare to be captivated by this stunning 3-storey family home. Renovated with meticulous attention to detail, this coastal sanctuary has undergone a complete reconfiguration, resulting in a harmonious blend of functionality and elegance.

Step inside to discover an inviting open-plan Living Kitchen and Dining area with separate media room, meticulously designed to cater to modern family living. Bathed in natural light streaming through expansive windows and doors leading onto expansive timber decks, adorned with a Louvre roof, plunge pool, and spa, perfect for outdoor relaxation and

Ascending to the upper floor reveals the luxurious Master Bedroom Suite, boasting panoramic ocean views, a spacious walk-in wardrobe, and a lavish ensuite reminiscent of a five-star hotel. Meanwhile, three additional bedrooms on the ground floor providing versatility and comfort for the entire family. An added bonus of an additional separate area at the rear of the property that could be utilised as a self contained granny flat, rumpus room, Airbnb opportunity, the choice is yours.

Experience the epitome of modern family living in this super stylish coastal haven.