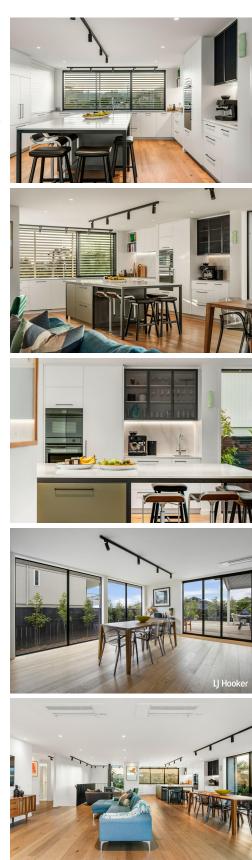

Step inside to discover an inviting open-plan Living Kitchen and Dining area with separate media room, meticulously designed to cater to modern family living. Bathed in natural light streaming through expansive windows and doors leading onto expansive timber decks, adorned with a Louvre roof, plunge pool, and spa, perfect for outdoor relaxation and

Ascending to the upper floor reveals the luxurious Master Bedroom Suite, boasting panoramic ocean views, a spacious walk-in wardrobe, and a lavish ensuite reminiscent of a five-star hotel. Meanwhile, three additional bedrooms on the ground floor providing versatility and comfort for the entire family. An added bonus of an additional separate area at the rear of the property that could be utilised as a self contained granny flat, rumpus room, Airbnb opportunity, the choice is yours.

Experience the epitome of modern family living in this super stylish coastal haven.