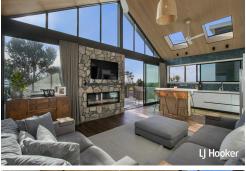

# Waihi Beach, 3a Ayr Street

Owners offshore based and want this sold

Modern designer home in arguably the best street in Waihi Beach.

Built by craftsmen in 2015 this stunning David Ponting designed home has all the quality elements discerning buyers will be seeking. Located only 30 meters from an all-tide sandy beach, no need for a swimming pool here. The home has 2 levels, with 2 separate selfcontained living areas, potential Airbnb, the home can accommodate up to ten or more when all the visitors arrive, then converts back into the cosy, sunny, north facing home.

Large north facing, wrap around decks built in rustic timbers, along with an enclosed outdoor living and entertainment area, complete the total beach lifestyle aspect of the home. Constructed in quality materials, the house boasts a large designer kitchen, fully tiled bathrooms, oak floors, and oak ceiling panels, along with quality chattels with the spa pool leading from the master bedroom. The house is fully zoned controlled air conditioning for all year-round comfort. A double garage with additional parking and built in fish bench