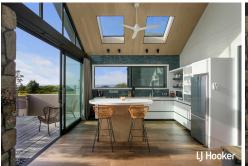

Large north facing, wrap around decks built in rustic timbers, along with an enclosed outdoor living and entertainment area, complete the total beach lifestyle aspect of the home. Constructed in quality materials, the house boasts a large designer kitchen, fully tiled bathrooms, oak floors, and oak ceiling panels, along with quality chattels with the spa pool leading from the master bedroom. The house is fully zoned controlled air conditioning for all year-round comfort. A double garage with additional parking and built in fish bench