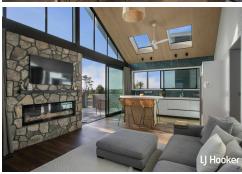

# Waihi Beach, 3a Ayr Street

Owners offshore based and want this sold

Modern designer home in arguably the best street in Waihi Beach.

Built by craftsmen in 2015 this stunning David Ponting designed home has all the quality elements discerning buyers will be seeking. Located only 30 meters from an all-tide sandy beach, no need for a swimming pool here. The home has 2 levels, with 2 separate selfcontained living areas, potential Airbnb, the home can accommodate up to ten or more when all the visitors arrive, then converts back into the cosy, sunny, north facing home.

Large north facing, wrap around decks built in rustic timbers, along with an enclosed outdoor living and entertainment area, complete the total beach lifestyle aspect of the home. Constructed in quality materials, the house boasts a large designer kitchen, fully tiled bathrooms, oak floors, and oak ceiling panels, along with quality chattels with the spa pool leading from the master bedroom. The house is fully zoned controlled air conditioning for all year-round comfort. A double garage with additional parking and built in fish bench