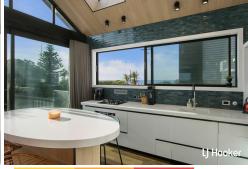

Large north facing, wrap around decks built in rustic timbers, along with an enclosed outdoor living and entertainment area, complete the total beach lifestyle aspect of the home. Constructed in quality materials, the house boasts a large designer kitchen, fully tiled bathrooms, oak floors, and oak ceiling panels, along with quality chattels with the spa pool leading from the master bedroom. The house is fully zoned controlled air conditioning for all year-round comfort. A double garage with additional parking and built in fish bench