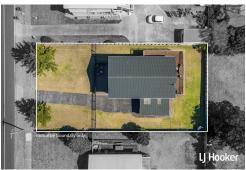

### **More About this Property**

| Property ID   | CJAGGE |
|---------------|--------|
| Property Type | House  |
| House Size    | 222 m2 |
| Land Area     | 809 m2 |

**Licensed Real Estate Agents (REAA2008)** 