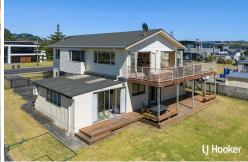

Upstairs embraces you with a charming warmth as you soak up the sun and outlook from the child friendly spacious deck. Two bi-fold doors allow easy indoor-outdoor flow from the open plan kitchen, dining and living area. The cathedral ceiling and wooden floors add to the feeling of space, inviting you to relax and enjoy the coastal lifestyle. There are two bedrooms, and a family bathroom with separate toilet and laundry on this level. Downstairs is self contained with 3 bedrooms, original Bach kitchen and lounge dining area with

screened patio on one side and large deck on the other. Set back from the road, there is plenty of off-street parking for cars and boat, with easy-care lawn for playing or pitching tents.

Don't miss this opportunity to secure an authentic slice of Waihi Beaches coastal charm and create lasting memories with family and friends. A perfect kiwi getaway with added potential for extra income while enjoying life at the beach.