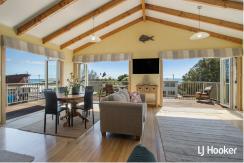

Upstairs embraces you with a charming warmth as you soak up the sun and outlook from the child friendly spacious deck. Two bi-fold doors allow easy indoor-outdoor flow from the open plan kitchen, dining and living area. The cathedral ceiling and wooden floors add to the feeling of space, inviting you to relax and enjoy the coastal lifestyle. There are two bedrooms, and a family bathroom with separate toilet and laundry on this level. Downstairs is self contained with 3 bedrooms, original Bach kitchen and lounge dining area with