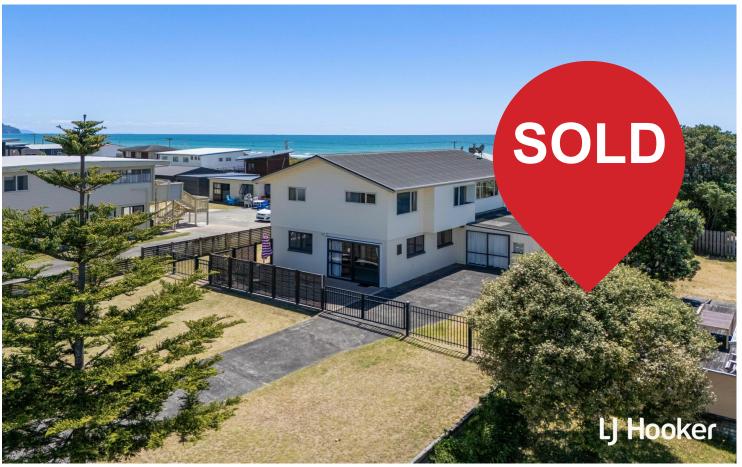

# Waihi Beach, 281 Seaforth Road

## Coastal Escape with Income Potential

Dreaming of the ultimate summer escape?

This versatile holiday home is perfectly positioned just one row back from the pristine shores of Waihi Beach, offering sea views and an easy stroll to the sand and surf, just minutes away. The fully fenced section offers privacy and safety for children and pets, while the layout is designed for hosting extra guests and family with potential added income.

screened patio on one side and large deck on the other. Set back from the road, there is plenty of off-street parking for cars and boat, with easy-care lawn for playing or pitching tents.

Don't miss this opportunity to secure an authentic slice of Waihi Beaches coastal charm and create lasting memories with family and friends. A perfect kiwi getaway with added potential for extra income while enjoying life at the beach.