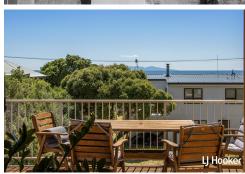

Upstairs embraces you with a charming warmth as you soak up the sun and outlook from the child friendly spacious deck. Two bi-fold doors allow easy indoor-outdoor flow from the open plan kitchen, dining and living area. The cathedral ceiling and wooden floors add to the feeling of space, inviting you to relax and enjoy the coastal lifestyle. There are two bedrooms, and a family bathroom with separate toilet and laundry on this level. Downstairs is self contained with 3 bedrooms, original Bach kitchen and lounge dining area with