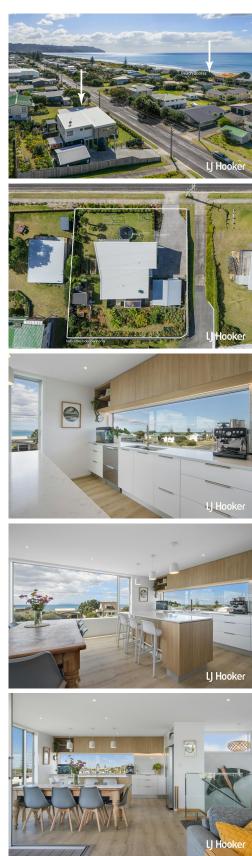

LJ Hooker

Architecturally designed & built in 2021 to embrace the very essence of coastal living, this stunning home at 246 Seaforth Road is a true Waihi Beach gem. With expansive views stretching out to Tuhua (Mayor) Island, you'll enjoy sunrises, sea breezes, and effortless entertaining from the open-plan living, kitchen, and dining area - all seamlessly flowing to a sun-soaked deck.

Upstairs, the home features two beautifully appointed bedrooms, including a serene master with ensuite, capturing the coastal charm and ocean views. Two further bedrooms downstairs with a second lounge & bathroom provide the perfect breakout space - ideal for guests, teenagers, or simply a peaceful retreat - with access to lush lawn, and manicured gardens.

With a total of four bedrooms and two separate living areas, there's plenty of room for the whole family or visiting friends to relax in comfort and privacy.

LJ Hooker Waihi Beach (07) 863 5801 Gary Alway Real Estate Limited