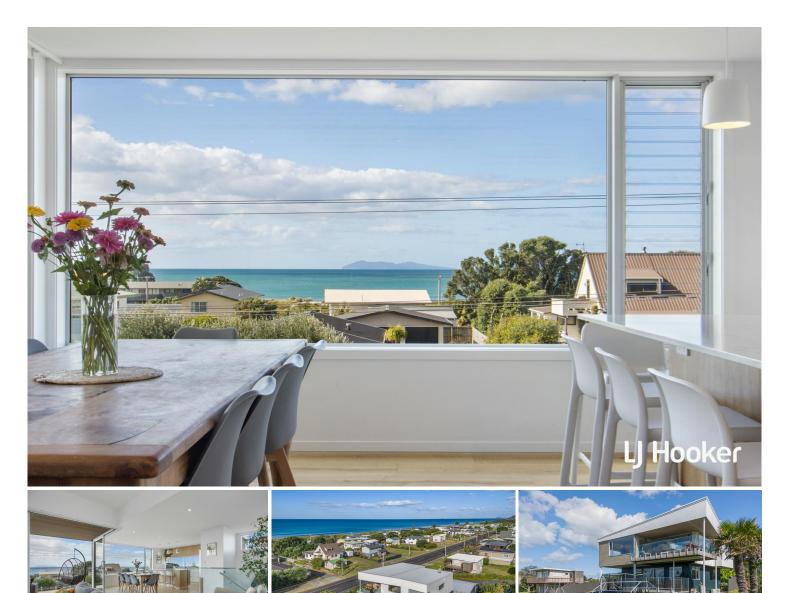

LJ Hooker

Architecturally designed & built in 2021 to embrace the very essence of coastal living, this stunning home at 246 Seaforth Road is a true Waihi Beach gem. With expansive views stretching out to Tuhua (Mayor) Island, you'll enjoy sunrises, sea breezes, and effortless entertaining from the open-plan living, kitchen, and dining area - all seamlessly flowing to a sun-soaked deck.

Upstairs, the home features two beautifully appointed bedrooms, including a serene master with ensuite, capturing the coastal charm and ocean views. Two further bedrooms downstairs with a second lounge & bathroom provide the perfect breakout space - ideal for guests, teenagers, or simply a peaceful retreat - with access to lush lawn, and manicured gardens.

With a total of four bedrooms and two separate living areas, there's plenty of room for the whole family or visiting friends to relax in comfort and privacy.

LJ Hooker Waihi Beach (07) 863 5801 Gary Alway Real Estate Limited