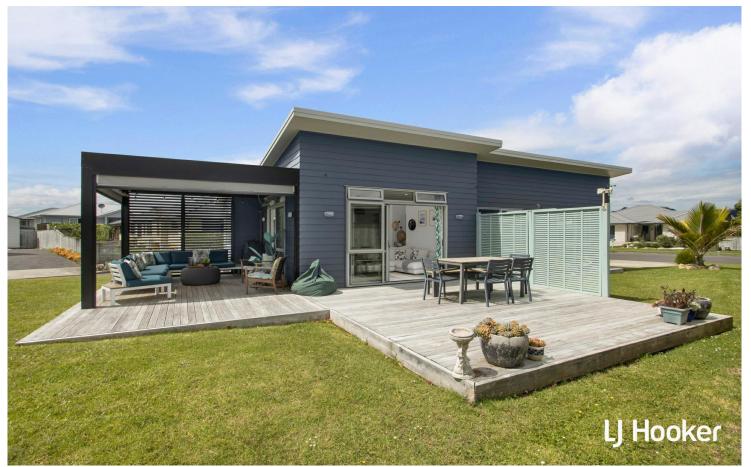

## Waihi Beach, 16 Reel Road

Its not whats out the front its about the back

It is not what you see from the road, it is what you see when you walk into this property.

What a little honey, yes, I say little as it isn't huge but what it lacks in size it has areas that have been used to its best potential. As soon as you walk out the back of the property it opens before you, the kitchen/dining/lounge are all together, but it flows on out to the deck that is all covered in with blinds that can be up or down so effectively another room area. I just loved this property when I walked in. Not many properties with this size section and a very well-presented home. It is modern, bright and has appeal.

Plenty of room for tents, caravans, boats and all the toys, even a shed to lock up the important things.

A short stroll to the popular Surf Shack, what more could you want, arrive at the beach, go and get your coffee and then stroll on down to the beach. This is a complete package if