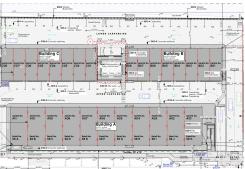

#### THE REEF WAIHI BEACH

The Reef Waihi Beach is an exclusive residential and commercial development.

Conveniently located at 58 Wilson Road and just a short stroll to the local village and beach.

The Reef Waihi Beach provides a variety of thoughtfully designed residential and commercial spaces, where you can find the ideal setting for your lifestyle, business or investment.

On offer are 11 two-bedroom apartments from \$595,000 ,all on separate unit titles. All properties feature high-quality finishes and sustainable features, built to stand the test of time. The complex should be completed in July with occupancy once CCC is issued by council.