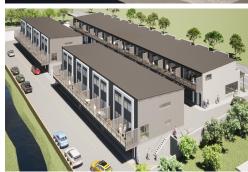

#### THE REEF WAIHI BEACH

The Reef Waihi Beach is an exclusive residential and commercial development.

Conveniently located at 58 Wilson Road and just a short stroll to the local village and beach.

The Reef Waihi Beach provides a variety of thoughtfully designed residential and commercial spaces, where you can find the ideal setting for your lifestyle, business or investment.

On offer are 11 two-bedroom apartments from \$595,000 ,all on separate unit titles. All properties feature high-quality finishes and sustainable features, built to stand the test of time. The complex should be completed in July with occupancy once CCC is issued by council.