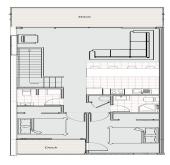

On offer are 11 two-bedroom apartments from \$595,000 ,all on separate unit titles. All properties feature high-quality finishes and sustainable features, built to stand the test of time. The complex should be completed in July with occupancy once CCC is issued by council.

## **More About this Property**

| Property ID                            | CGEGGE    |
|----------------------------------------|-----------|
| Property Type                          | Apartment |
| House Size                             | 100 m²    |
| Licensed Real Estate Agents (REAA2008) |           |