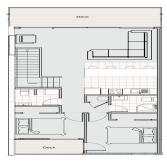

#### THE REEF WAIHI BEACH

The Reef Waihi Beach is an exclusive residential and commercial development.

Conveniently located at 58 Wilson Road and just a short stroll to the local village and beach.

The Reef Waihi Beach provides a variety of thoughtfully designed residential and commercial spaces, where you can find the ideal setting for your lifestyle, business or investment.

On offer are 11 two-bedroom apartments with an allocated parking. The prices are from, One at \$650,000 then others \$695,000/\$710,000 and \$725,000. all on separate unit titles. All properties feature high-quality finishes and sustainable features, built to stand the test of time. The complex should be completed in July with occupancy once CCC and Title is issued by council.