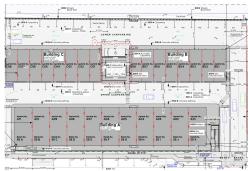

# THE REEF WAIHI BEACH

The Reef Waihi Beach is an exclusive residential and commercial development.

Conveniently located at 58 Wilson Road and just a short stroll to the local village and beach.

The Reef Waihi Beach provides a variety of thoughtfully designed residential and commercial spaces, where you can find the ideal setting for your lifestyle, business or investment.

On offer are 11 two-bedroom apartments from \$595,000 ,all on separate unit titles. All properties feature high-quality finishes and sustainable features, built to stand the test of time. The complex should be completed in July with occupancy once CCC is issued by council.