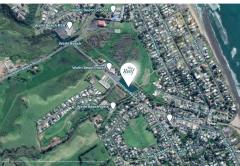

# Waihi Beach, 58A Wilson Road

# THE REEF WAIHI BEACH

The Reef Waihi Beach is an exclusive residential and commercial development.

Conveniently located at 58 Wilson Road and just a short stroll to the local village and beach.

The Reef Waihi Beach provides a variety of thoughtfully designed residential and commercial spaces, where you can find the ideal setting for your lifestyle, business or investment.