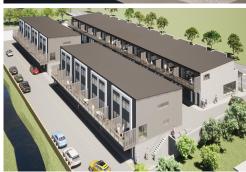

# THE REEF WAIHI BEACH

The Reef Waihi Beach is an exclusive residential and commercial development.

Conveniently located at 58 Wilson Road and just a short stroll to the local village and beach.

The Reef Waihi Beach provides a variety of thoughtfully designed residential and commercial spaces, where you can find the ideal setting for your lifestyle, business or investment.

On offer are 11 two-bedroom apartments from \$595,000 ,all on separate unit titles. All properties feature high-quality finishes and sustainable features, built to stand the test of time. The complex should be completed in July with occupancy once CCC is issued by council.