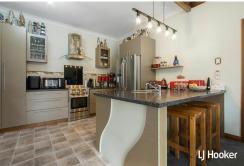

Set on a spacious 936sqm lot, this character-filled home has been freshly painted to enhance its vibrant appeal. Inside, the well-maintained 130sqm layout features an openplan kitchen and dining area, ideal for family gatherings and entertaining. With three generously sized bedrooms and two bathrooms, there's room for everyone to relax and unwind. Original features have been lovingly preserved, infusing the home with historic charm and elegance.