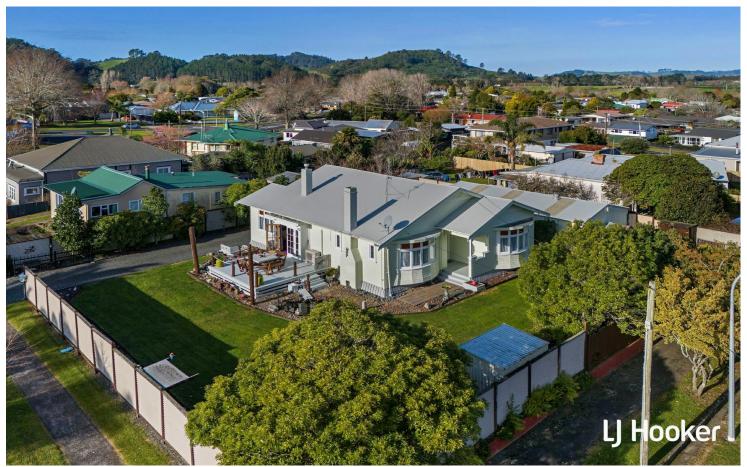

### **Timeless Charm**

Don't miss your chance to make 3 Amaranth St, Waihi, your dream home this Spring! This beautifully restored 1930s villa perfectly blends timeless charm with modern convenience, offering the perfect opportunity to start the new season in style.

Set on a spacious 936sqm lot, this character-filled home has been freshly painted to enhance its vibrant appeal. Inside, the well-maintained 130sqm layout features an openplan kitchen and dining area, ideal for family gatherings and entertaining. With three generously sized bedrooms and two bathrooms, there's room for everyone to relax and unwind. Original features have been lovingly preserved, infusing the home with historic charm and elegance.

Outside, you'll find a massive 4-car garage and a versatile workshop/shed, offering endless possibilities for storage or hobbies. The outdoor entertaining area, complete with a new shade sail, is perfect for enjoying long, sunny Spring days.