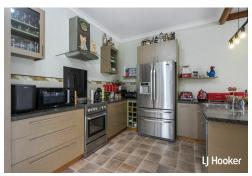

Set on a spacious 936sqm lot, this character-filled home has been freshly painted to enhance its vibrant appeal. Inside, the well-maintained 130sqm layout features an openplan kitchen and dining area, ideal for family gatherings and entertaining. With three generously sized bedrooms and two bathrooms, there's room for everyone to relax and unwind. Original features have been lovingly preserved, infusing the home with historic charm and elegance.