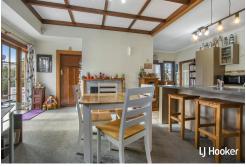

Set on a spacious 936sqm lot, this character-filled home has been freshly painted to enhance its vibrant appeal. Inside, the well-maintained 130sqm layout features an openplan kitchen and dining area, ideal for family gatherings and entertaining. With three generously sized bedrooms and two bathrooms, there's room for everyone to relax and unwind. Original features have been lovingly preserved, infusing the home with historic charm and elegance.