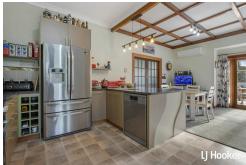

Set on a spacious 936sqm lot, this character-filled home has been freshly painted to enhance its vibrant appeal. Inside, the well-maintained 130sqm layout features an openplan kitchen and dining area, ideal for family gatherings and entertaining. With three generously sized bedrooms and two bathrooms, there's room for everyone to relax and unwind. Original features have been lovingly preserved, infusing the home with historic charm and elegance.