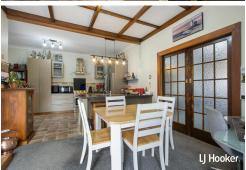

Set on a spacious 936sqm lot, this character-filled home has been freshly painted to enhance its vibrant appeal. Inside, the well-maintained 130sqm layout features an openplan kitchen and dining area, ideal for family gatherings and entertaining. With three generously sized bedrooms and two bathrooms, there's room for everyone to relax and unwind. Original features have been lovingly preserved, infusing the home with historic charm and elegance.