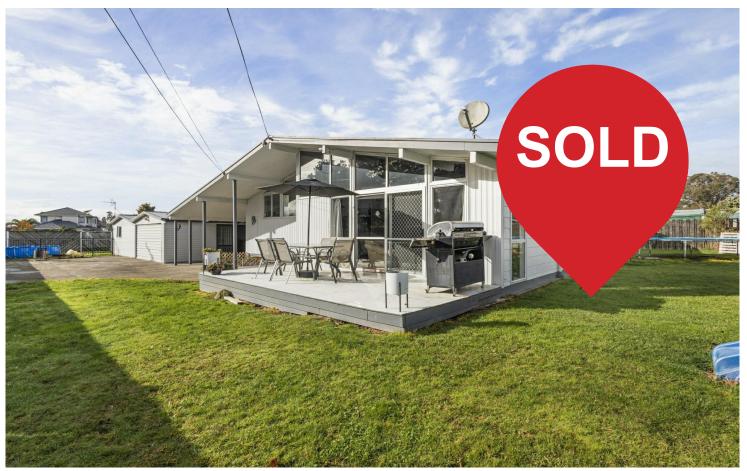

# **Multigenerational Options**

This versatile property offers a myriad of possibilities for income generation or multigenerational living.

Inside the main home contains an updated kitchen, open main living area with a couple of steps down into the large lounge. Three double bedrooms with master having an external door out to private decking / second outdoor living area. Main bathroom has been updated with separate shower, bath, and toilet. Semi insulated with heat-pumps in the lounge and master bedroom.

#### Vicki Tyler

021 509 876

Vicki.Tyler@ljhooker.co.nz

LJ Hooker Matamata 07 888 5677 Link Realty Ltd All this situated on a 1,011m2 section (more or less), fully fenced with excellent off-street parking plus a carport. Garden shed and two excellent outdoor living areas.