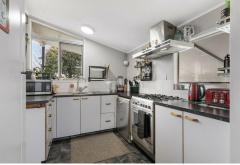

# **Multigenerational Options**

This versatile property offers a myriad of possibilities for income generation or multigenerational living.

Inside the main home contains an updated kitchen, open main living area with a couple of steps down into the large lounge. Three double bedrooms with master having an external door out to private decking / second outdoor living area. Main bathroom has been updated with separate shower, bath, and toilet. Semi insulated with heat-pumps in the lounge and master bedroom.