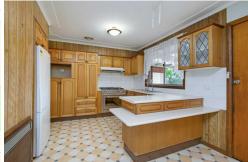

## Key Features:

-71.48m frontage (approx)

LJ Hooker Schofields 02 9157 4077

- -5500sqm R2 (approx)
- -Favourable road pattern for development
- -4 spacious bedrooms (3 with built-in wardrobes)
- -Dedicated study space, ideal for working from home
- -Main bathroom with separate second bathroom in laundry
- -Large, functional kitchen with gas cooking
- -Split system air conditioning for year-round comfort
- -Single attached garage for secure parking
- -Expansive separate shed —perfect for storage or workshop
- -Approx. 5 acres of land,