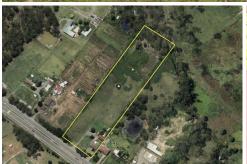

With over 5500sqm of R2 Low Density Residential and remainder of C4 Environmental Living, with a small amount of SP2 at the back, this site is perfect for Childcare, Development, Business Identification Signs, Group Homes, and much more (STCA). With easy access to surrounding amenities and schools, this is the perfect place for your next investment.

## Key Features:

-71.48m frontage (approx)

LJ Hooker Schofields 02 9157 4077

- -5500sqm R2 (approx)
- -Favourable road pattern for development
- -4 spacious bedrooms (3 with built-in wardrobes)
- -Dedicated study space, ideal for working from home
- -Main bathroom with separate second bathroom in laundry
- -Large, functional kitchen with gas cooking
- -Split system air conditioning for year-round comfort
- -Single attached garage for secure parking
- -Expansive separate shed —perfect for storage or workshop
- -Approx. 5 acres of land,