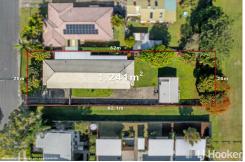

- \* Previous DA included 6 townhouses with clever panning you may be able to get 7
- \* Potential to subdivide into separate lots or dual occupancy
- \* Existing lowset brick home plus huge access to tri steel shed
- \* Walking distance to Thompsons beach, shops and transport

## **More About this Property**

| Property ID   | BSAVF2S |
|---------------|---------|
| Property Type | House   |
| Land Area     | 1241 m² |