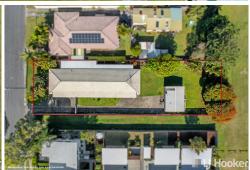

- \* Previous DA included 6 townhouses with clever panning you may be able to get 7
- \* Potential to subdivide into separate lots or dual occupancy
- \* Existing lowset brick home plus huge access to tri steel shed
- \* Walking distance to Thompsons beach, shops and transport

## **More About this Property**

| Property ID   | BSAVF2S |
|---------------|---------|
| Property Type | House   |
| Land Area     | 1241 m² |