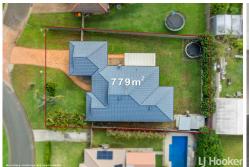

## **More About this Property**

| Property ID   | BT9EF2S                                                          |
|---------------|------------------------------------------------------------------|
| Property Type | House                                                            |
| Land Area     | 779 m2                                                           |
| Including     | Air Conditioning<br>Dishwasher<br>Built-in-Robes<br>Fully Fenced |

## 59 Aspect Drive, Victoria Point

House Area: 206m<sup>2</sup>

Nyvee Finings

LJ Hooker Property Centre

PLEASE NOTE THIS PLAN IS FOR MARKETING PURPOSES AND IS TO BE USED AS A GUIDT ONLY, ALL MARKINGS, MEASUREMENTS, AREAS, AND LAYOUT ARE INDICATIVE ONLY AND INTERESTED PARTIES SHOULD MAKE THIST OWN ENQUIRES BEFORE MAKING ANY DECISIONS.
FOR COMPRISING SIGNICATION ARE FOR INJURIES AND INJURIES AND ANY OF ACCURATELY PORTRAY ACTUAL FLOOR COMPRISINGS OF THE PROPERTY MO GUIDANT FEASUREMENT AND AND AND AND AND A DIRECT PART ANY TO ACCURATE THE PROPERTY AND ADMINISTRATIVE AND ANY TO ACCURATELY PORTRAY ACTUAL FLOOR COMPRISING OF THE PROPERTY MO GUIDANT FEASUREMENT AND AND ADMINISTRATIVE AND AND TO LIGHT FOR ANY TO ACCURATE THE PART AND AND ADMINISTRATIVE AND AND ADMINISTRATIVE ADMINISTRATIVE AND ADMINISTRATIVE AND ADMINISTRATIVE ADMINISTRATIVE AND ADMINISTRATIVE AND ADMINISTRATIVE ADMINISTRATIVE ADMINISTRATIVE AND ADMINISTRATIVE ADMINISTRATIVE AND ADMINISTRATIVE ADMINISTRATIVE