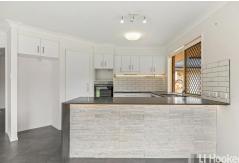

- \* Spacious open-plan living including formal lounge, casual dining & living areas
- \* Modernized hostess kitchen with stone bench tops and breakfast bar
- \* 4 bedrooms, master with renovated ensuite
- \* Large covered entertaining area overlooking rear yard
- \* Side access to large 779m2 block ideal for pool, shed or both
- \* Room for granny flat (STCA)