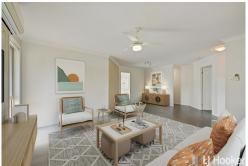

- \* Spacious open-plan living including formal lounge, casual dining & living areas
- \* Modernized hostess kitchen with stone bench tops and breakfast bar
- \* 4 bedrooms, master with renovated ensuite
- \* Large covered entertaining area overlooking rear yard
- \* Side access to large 779m2 block ideal for pool, shed or both
- \* Room for granny flat (STCA)