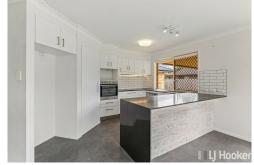

- \* Spacious open-plan living including formal lounge, casual dining & living areas
- \* Modernized hostess kitchen with stone bench tops and breakfast bar
- \* 4 bedrooms, master with renovated ensuite
- \* Large covered entertaining area overlooking rear yard
- \* Side access to large 779m2 block ideal for pool, shed or both
- \* Room for granny flat (STCA)