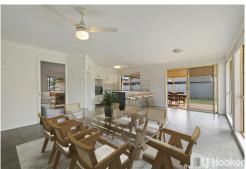

- \* Spacious open-plan living including formal lounge, casual dining & living areas
- \* Modernized hostess kitchen with stone bench tops and breakfast bar
- \* 4 bedrooms, master with renovated ensuite
- \* Large covered entertaining area overlooking rear yard
- \* Side access to large 779m2 block ideal for pool, shed or both
- \* Room for granny flat (STCA)