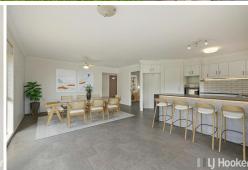

- \* Spacious open-plan living including formal lounge, casual dining & living areas
- \* Modernized hostess kitchen with stone bench tops and breakfast bar
- \* 4 bedrooms, master with renovated ensuite
- \* Large covered entertaining area overlooking rear yard
- \* Side access to large 779m2 block ideal for pool, shed or both
- \* Room for granny flat (STCA)