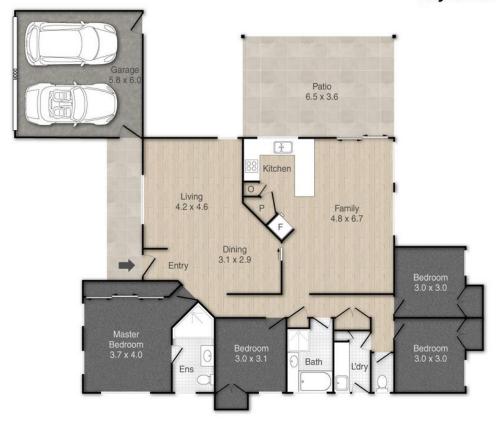

## 59 Aspect Drive, Victoria Point

House Area: 206m<sup>2</sup>

Nyvee Finings

LJ Hooker Property Centre

PLEASE NOTE THIS PLAN IS FOR MARKETING PURPOSES AND IS TO BE USED AS A GUIDT ONLY, ALL MARKINGS, MEASUREMENTS, AREAS, AND LAYOUT ARE INDICATIVE ONLY AND INTERESTED PARTIES SHOULD MAKE THIST OWN ENQUIRES BEFORE MAKING ANY DECISIONS.
FOR COMPRISING SIGNICATION ARE FOR INJURIES AND INJURIES AND ANY OF ACCURATELY PORTRAY ACTUAL FLOOR COMPRISINGS OF THE PROPERTY MO GUIDANT FEASUREMENT AND AND AND AND AND A DIRECT PART ANY TO ACCURATE THE PROPERTY AND ADMINISTRATIVE AND ANY TO ACCURATELY PORTRAY ACTUAL FLOOR COMPRISING OF THE PROPERTY MO GUIDANT FEASUREMENT AND AND ADMINISTRATIVE AND AND TO LIGHT FOR ANY TO ACCURATE THE PART AND AND ADMINISTRATIVE AND AND ADMINISTRATIVE ADMINISTRATIVE AND ADMINISTRATIVE AND ADMINISTRATIVE ADMINISTRATIVE AND ADMINISTRATIVE AND ADMINISTRATIVE ADMINISTRATIVE ADMINISTRATIVE AND ADMINISTRATIVE ADMINISTRATIVE AND ADMINISTRATIVE ADMINISTRATIVE