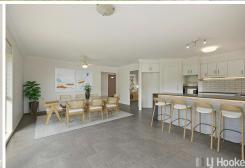

- \* Spacious open-plan living including formal lounge, casual dining & living areas
- \* Modernized hostess kitchen with stone bench tops and breakfast bar
- \* 4 bedrooms, master with renovated ensuite
- \* Large covered entertaining area overlooking rear yard
- \* Side access to large 779m2 block ideal for pool, shed or both
- \* Room for granny flat (STCA)