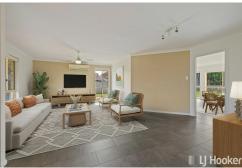

- \* Spacious open-plan living including formal lounge, casual dining & living areas
- \* Modernized hostess kitchen with stone bench tops and breakfast bar
- \* 4 bedrooms, master with renovated ensuite
- \* Large covered entertaining area overlooking rear yard
- \* Side access to large 779m2 block ideal for pool, shed or both
- \* Room for granny flat (STCA)