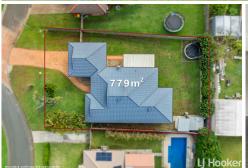

- \* Spacious open-plan living including formal lounge, casual dining & living areas
- \* Modernized hostess kitchen with stone bench tops and breakfast bar
- \* 4 bedrooms, master with renovated ensuite
- \* Large covered entertaining area overlooking rear yard
- \* Side access to large 779m2 block ideal for pool, shed or both
- \* Room for granny flat (STCA)

#### TOYS, AND ACCESS TO THE BAY!!

Additional Property Information

Vacant

Built - 1999

Rental appraisal approx. \$740 to \$765/week

Rates TRA

| Property ID   | BT9EF2S                                                          |
|---------------|------------------------------------------------------------------|
| Property Type | House                                                            |
| Land Area     | 779 m2                                                           |
| Including     | Air Conditioning<br>Dishwasher<br>Built-in-Robes<br>Fully Fenced |

# 59 Aspect Drive, Victoria Point

House Area: 206m<sup>2</sup>

1

PLEASE NOTE THIS PLAN IS FOR MARKETING PURPOSES AND IS TO BE USED AS A QUIDE ONLY. ALL MARKINGS, MEASUREMENTS, AREAS, AND LAYOUT ARE INDICATIVE ONLY AND INTERESTED PARTIES SHOULD MAKE THISE ON MINQUIRES BEFORE MAKING ANY DECISIONS.
RODG COVERINGS ON INCRETA HER FOR IN INFORMATION CONTAINED IN THE PART AND INCLUMENTS IN A CHARGES IS A ACCES.