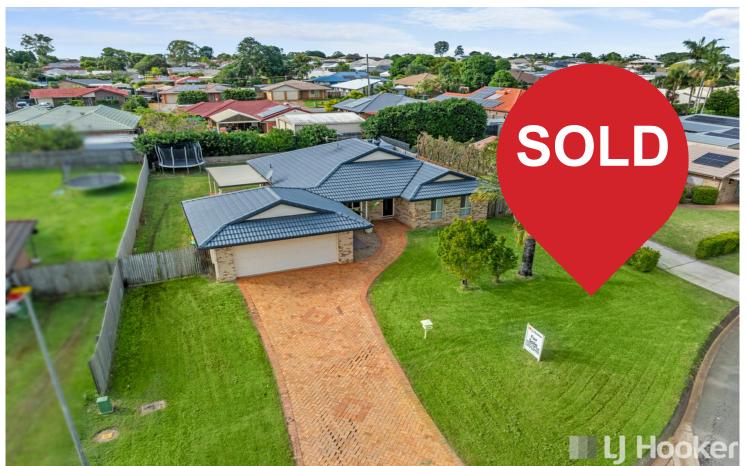

# Victoria Point, 59 Aspect Drive

Sold By Nyree Ewings

IF YOU'VE BEEN SEARCHING FOR A MODERN, STYLISH GREAT VALUE HOME - HERE IS AN OUTSTANDING OPPORTUNITY TO SECURE A SLICE OF A VICTORIA POINT PROPERTY WALKING DISTANCE TO THE WATER AND BOARDWALK PATHWAYS!

- \* Spacious open-plan living including formal lounge, casual dining & living areas
- \* Modernized hostess kitchen with stone bench tops and breakfast bar
- \* 4 bedrooms, master with renovated ensuite
- \* Large covered entertaining area overlooking rear yard
- \* Side access to large 779m2 block ideal for pool, shed or both
- \* Room for granny flat (STCA)

LOCATED IN A QUIET END POCKET OF VICTORA POINT - THIS HOME IS THE PERFECT BLEND OF CONVENIENCE TO AMENITIES, ROOM FOR THE FAMILY AND

#### TOYS, AND ACCESS TO THE BAY!!

Additional Property Information

Vacant

Built - 1999

Rental appraisal approx. \$740 to \$765/week

Rates TRA

| Property ID   | BT9EF2S                                                          |
|---------------|------------------------------------------------------------------|
| Property Type | House                                                            |
| Land Area     | 779 m2                                                           |
| Including     | Air Conditioning<br>Dishwasher<br>Built-in-Robes<br>Fully Fenced |