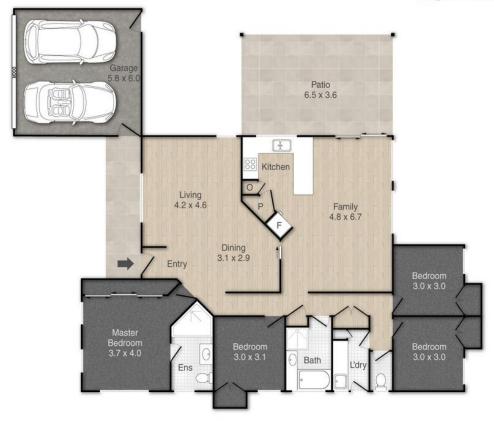

# 59 Aspect Drive, Victoria Point

House Area: 206m<sup>2</sup>

1

PLEASE NOTE THIS PLAN IS FOR MARKETING PURPOSES AND IS TO BE USED AS A QUIDE ONLY. ALL MARKINGS, MEASUREMENTS, AREAS, AND LAYOUT ARE INDICATIVE ONLY AND INTERESTED PARTIES SHOULD MAKE THISE ON MINQUIRES BEFORE MAKING ANY DECISIONS.
RODG COVERINGS ON INCRETA HER FOR IN INFORMATION CONTAINED IN THE PART AND INCLUMENTS IN A CHARGES IS A ACCES.