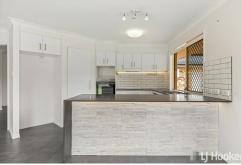

- \* Spacious open-plan living including formal lounge, casual dining & living areas
- \* Modernized hostess kitchen with stone bench tops and breakfast bar
- \* 4 bedrooms, master with renovated ensuite
- \* Large covered entertaining area overlooking rear yard
- \* Side access to large 779m2 block ideal for pool, shed or both
- \* Room for granny flat (STCA)