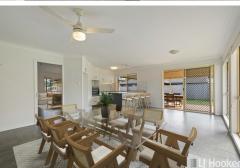

- \* Spacious open-plan living including formal lounge, casual dining & living areas
- \* Modernized hostess kitchen with stone bench tops and breakfast bar
- \* 4 bedrooms, master with renovated ensuite
- \* Large covered entertaining area overlooking rear yard
- \* Side access to large 779m2 block ideal for pool, shed or both
- \* Room for granny flat (STCA)