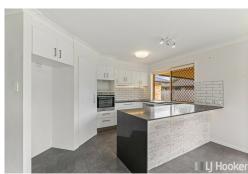

- \* Spacious open-plan living including formal lounge, casual dining & living areas
- \* Modernized hostess kitchen with stone bench tops and breakfast bar
- \* 4 bedrooms, master with renovated ensuite
- \* Large covered entertaining area overlooking rear yard
- \* Side access to large 779m2 block ideal for pool, shed or both
- \* Room for granny flat (STCA)