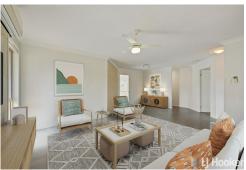

- \* Spacious open-plan living including formal lounge, casual dining & living areas
- \* Modernized hostess kitchen with stone bench tops and breakfast bar
- \* 4 bedrooms, master with renovated ensuite
- \* Large covered entertaining area overlooking rear yard
- \* Side access to large 779m2 block ideal for pool, shed or both
- \* Room for granny flat (STCA)

LOCATED IN A QUIET END POCKET OF VICTORA POINT - THIS HOME IS THE PERFECT BLEND OF CONVENIENCE TO AMENITIES, ROOM FOR THE FAMILY AND