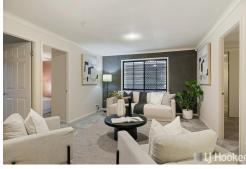

- \* Great street appeal & secure electric gated entry
- \* Wide welcoming entry leading you inside
- \* Open plan design centred around entertaining inside & outside
- \* 3 Separate living areas including casual lounge/dining, media room and family room
- \* 4 bedrooms plus large home office/study (could be turned into 5th bedroom)

\* Oversized master suite with WIR & stylishly renovated ensuite with feature bath & dual vanities

- \* Hostess style kitchen with casual breakfast bar & ample storage
- \* Covered entertaining overlooking custom designed inground pool
- \* Double garage plus double carport 7m x 5.9m ideal for extra parking/boat/trailer