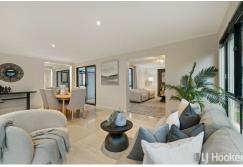

- \* Great street appeal & secure electric gated entry
- \* Wide welcoming entry leading you inside
- \* Open plan design centred around entertaining inside & outside
- \* 3 Separate living areas including casual lounge/dining, media room and family room
- \* 4 bedrooms plus large home office/study (could be turned into 5th bedroom)

\* Oversized master suite with WIR & stylishly renovated ensuite with feature bath & dual vanities

- \* Hostess style kitchen with casual breakfast bar & ample storage
- \* Covered entertaining overlooking custom designed inground pool
- \* Double garage plus double carport 7m x 5.9m ideal for extra parking/boat/trailer