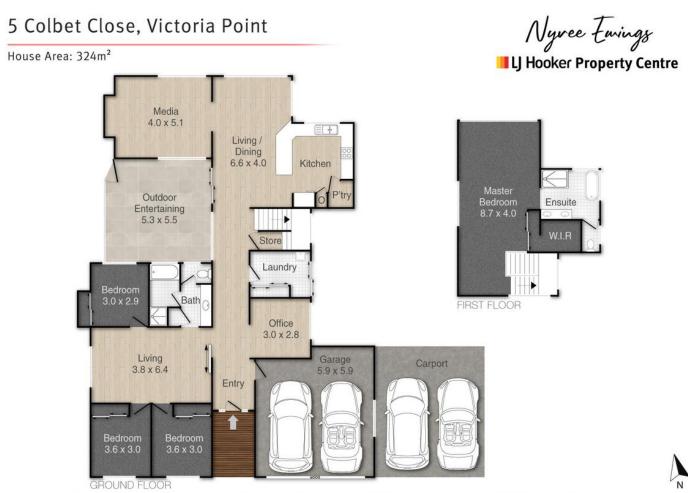

## More About this Property

| Property ID   | BSWYF2S                                                                        |
|---------------|--------------------------------------------------------------------------------|
| Property Type | House                                                                          |
| House Size    | 324 m2                                                                         |
| Land Area     | 825 m2                                                                         |
| Including     | Study<br>Pool<br>Dishwasher<br>Built-in-Robes<br>Remote Garage<br>Solar Panels |

### LJ Hooker Property Centre (07) 3286 2500

152-164 Shore St West, Raby Bay, Brisbane Qld 4163 propertycentre.ljhooker.com.au | hello@ljhpc.com.au

LJ Hooker Property Centre (07) 3286 2500

PLEASE NOTE THIS PLAN IS FOR MARKETING PURPOSES AND IS TO BE USED AS A GUIDE ONLY. ALL MARKINGS, MEASUREMENTS, AREAS, AND LAYOUT ARE INDICATIVE ONLY AND INTERESTED PARTIES SHOULD MAKE THEIR OWN ENQURIES BEFORE MAKING ANY DECISIONS. FLOOR COVERINGS INDICATED ARE FOR ILLUSTRATIVE PURPOSES ONLY AND MAY NOT ACCURATELY PORTRAY ACTUAL FLOOR COVERINGS OF THE PROPERTY. NO GUARANTEES ARE MADE REGARDING THE INFORMATION CONTAINED IN THIS PLAN AND NO LABILITY FOR ANY INACCURACIES IS ACCEPTED