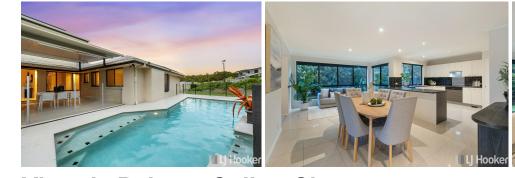

\* Oversized master suite with WIR & stylishly renovated ensuite with feature bath & dual vanities

- \* Hostess style kitchen with casual breakfast bar & ample storage
- \* Covered entertaining overlooking custom designed inground pool
- \* Double garage plus double carport 7m x 5.9m ideal for extra parking/boat/trailer