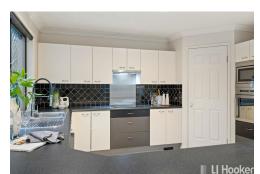

\* Oversized master suite with WIR & stylishly renovated ensuite with feature bath & dual vanities

- \* Hostess style kitchen with casual breakfast bar & ample storage
- \* Covered entertaining overlooking custom designed inground pool
- \* Double garage plus double carport 7m x 5.9m ideal for extra parking/boat/trailer