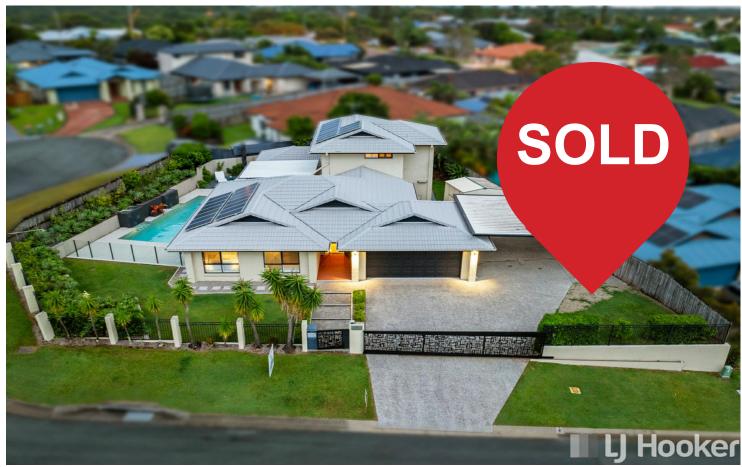

## Victoria Point, 5 Colbet Close SOLD BY NYREE EWINGS

IF YOU'VE BEEN SEARCHING FOR A LARGE BLOCK TO STORE ALL THE BOYS TOYS AND GENEROUS FAMILY HOME TO GROW INTO —THIS WELL MAINTAINED & PRESENTED HOME WILL IMPRESS YOU!

- \* Great street appeal & secure electric gated entry
- \* Wide welcoming entry leading you inside
- \* Open plan design centred around entertaining inside & outside
- \* 3 Separate living areas including casual lounge/dining, media room and family room
- \* 4 bedrooms plus large home office/study (could be turned into 5th bedroom)

\* Oversized master suite with WIR & stylishly renovated ensuite with feature bath & dual vanities

- \* Hostess style kitchen with casual breakfast bar & ample storage
- \* Covered entertaining overlooking custom designed inground pool
- \* Double garage plus double carport 7m x 5.9m ideal for extra parking/boat/trailer