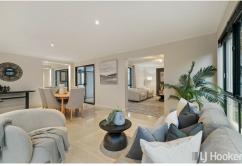

- \* Great street appeal & secure electric gated entry
- \* Wide welcoming entry leading you inside
- \* Open plan design centred around entertaining inside & outside
- \* 3 Separate living areas including casual lounge/dining, media room and family room
- \* 4 bedrooms plus large home office/study (could be turned into 5th bedroom)
- \* Oversized master suite with WIR & stylishly renovated ensuite with feature bath & dual vanities
- \* Hostess style kitchen with casual breakfast bar & ample storage
- \* Covered entertaining overlooking custom designed inground pool