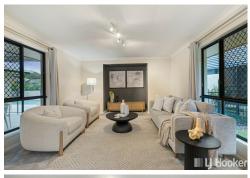

- \* Great street appeal & secure electric gated entry
- \* Wide welcoming entry leading you inside
- \* Open plan design centred around entertaining inside & outside
- \* 3 Separate living areas including casual lounge/dining, media room and family room
- \* 4 bedrooms plus large home office/study (could be turned into 5th bedroom)
- \* Oversized master suite with WIR & stylishly renovated ensuite with feature bath & dual vanities
- \* Hostess style kitchen with casual breakfast bar & ample storage
- \* Covered entertaining overlooking custom designed inground pool