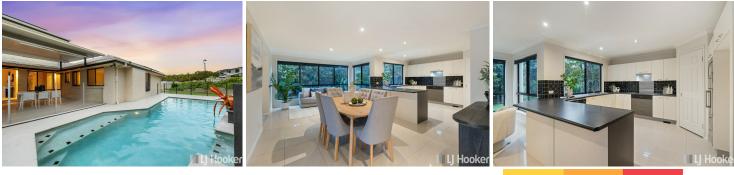

- \* Great street appeal & secure electric gated entry
- \* Wide welcoming entry leading you inside
- \* Open plan design centred around entertaining inside & outside
- \* 3 Separate living areas including casual lounge/dining, media room and family room
- \* 4 bedrooms plus large home office/study (could be turned into 5th bedroom)
- \* Oversized master suite with WIR & stylishly renovated ensuite with feature bath & dual vanities
- \* Hostess style kitchen with casual breakfast bar & ample storage
- \* Covered entertaining overlooking custom designed inground pool

\* Solar power to help reduce the cost of living

THIS PRIVATE FAMILY HOME REPRESENTS OUTSTANDING VALUE FOR MONEY IN TODAYS MARKET AND IS CONVENIENTLY LOCATED WITH EASY ACCESS TO MAJOR SHOPPING CENTRES, LAKESIDE WATERFRONT DINING/CAFE'S, TRANSPORT AND SCHOOLS! DON'T KEEP MISSING OUT —CALL AND SECURE YOUR NEW HOME TODAY!