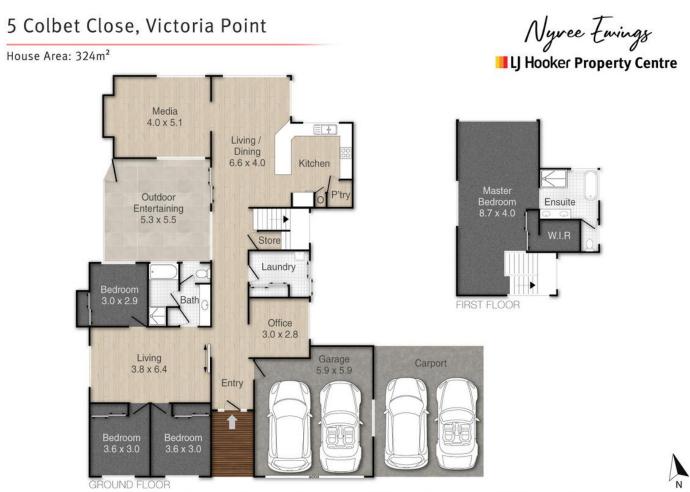

## More About this Property

| Property ID   | BSWYF2S                                                                        |
|---------------|--------------------------------------------------------------------------------|
| Property Type | House                                                                          |
| House Size    | 324 m²                                                                         |
| Land Area     | 825 m²                                                                         |
| Including     | Study<br>Pool<br>Dishwasher<br>Built-in-Robes<br>Remote Garage<br>Solar Panels |

### LJ Hooker Property Centre (07) 3286 2500

152-164 Shore Street West, Raby Bay, Brisbane QLD 4163 propertycentre.ljhooker.com.au | hello@ljhpc.com.au

LJ Hooker Property Centre (07) 3286 2500

PLEASE NOTE THIS PLAN IS FOR MARKETING PURPOSES AND IS TO BE USED AS A GUIDE ONLY. ALL MARKINGS, MEASUREMENTS, AREAS, AND LAYOUT ARE INDICATEVE ONLY AND INTERESTED PARTIES SHOULD MAKE THEIR OWN ENQUIRIES BEFORE MAKING ANY DECISIONS. FLOOR COVERINGS INDICATED ARE FOR ILLUSTRATIVE PURPOSES ONLY AND MAY NOT ACCURATELY PORTRAY ACTUAL FLOOR COVERINGS OF THE PROPERTY. NO GUARANTEES ARE MADE REGARDING THE INFORMATION CONTAINED IN THIS PLAN AND NOT ACCURATELY PORTRAY ACTUAL FLOOR COVERINGS OF THE PROPERTY. NO GUARANTEES ARE MADE REGARDING THE INFORMATION CONTAINED IN THIS PLAN AND NO LIABILITY FOR ANY INACCURACIES IS ACCEPTED