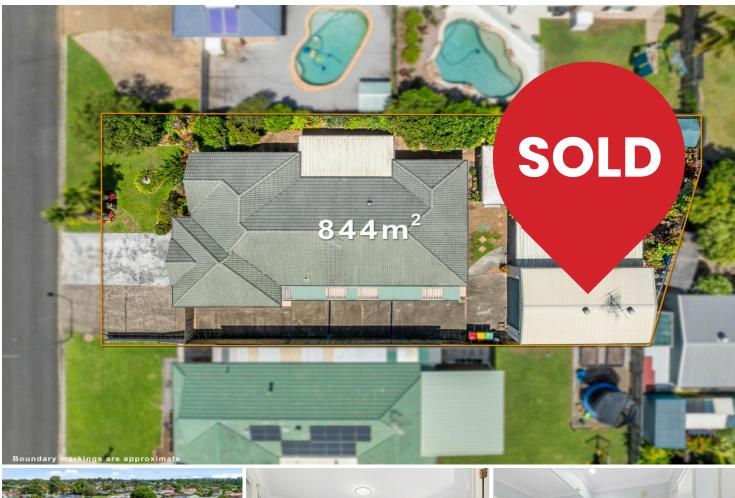

## Victoria Point, 4 Kestrel Court

Room for all the toys!

Nestled in a serene and sought-after neighborhood of Victoria Point, this stunning lowset residence offers the epitome of modern living combined with suburban tranquility. Perfectly positioned to enjoy the best of both worlds, this property presents an ideal opportunity for families seeking comfort, convenience, and ample space.

Air Conditioning: Stay cool and comfortable year-round with air conditioning throughout the home.

844m2 Block: Situated on a spacious 844m2 block, there's plenty of room for the whole family to enjoy.

Close to Schools: Located within close proximity to reputable schools, ensuring quality education for your children.

Side Access & Massive 6X9 Shed: Ideal for those with hobbies or in need of extra storage space, this property boasts side access and a massive shed, providing