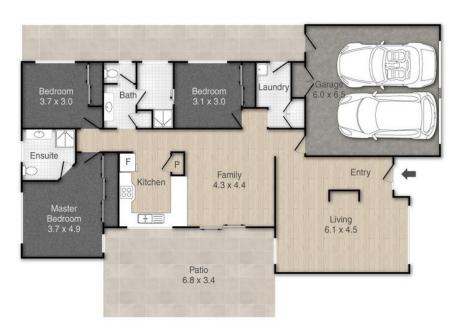

#### Key Features:

3 Bedrooms: Generously sized bedrooms provide ample space for relaxation and privacy.

2 Bathrooms: Enjoy the convenience of two well-appointed bathrooms, including an ensuite in the master bedroom.

Side Access & Massive 6X9 Shed: Ideal for those with hobbies or in need of extra storage space, this property boasts side access and a massive shed, providing

#### LJ Hooker Property Centre (07) 3286 2500

endless possibilities.

2 Car Garage: Secure parking for two vehicles with additional storage space.

2 Outdoor Areas: Embrace outdoor living with not one but two inviting outdoor spaces, perfect for entertaining or simply unwinding after a long day.

#### 4 Kestrel Court, Victoria Point

PLEASE NOTE THIS PLAN IS FOR MARKETING PURPOSES AND IS TO BE USED AS A GUIDE ONLY. ALL MARKINGS, MEASUREMENTS, AREAS, AND LAYOUT ARE INDICATIVE ONLY AND INTERESTED PARTIES SHOULD MAKE THEIR OWN ENQUIRIES BEFORE MAKING ANY DECISIONS. FLOOR COVERINGS INDICATED ARE FOR ILLUSTRATIVE PURPOSES ONLY AND MAY NOT ACCURATELY PORTRAY ACTUAL FLOOR COVERINGS OF THE PROPERTY. NO GUARANTEES ARE MADE REGARDING THE INFORMATION CONTAINED IN THIS PLAN AND NO LIABILITY FOR ANY INACCURACIES IS ACCEPTED.