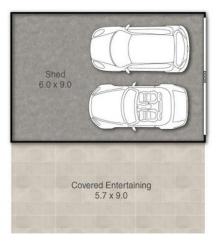

Side Access & Massive 6X9 Shed: Ideal for those with hobbies or in need of extra storage space, this property boasts side access and a massive shed, providing

#### LJ Hooker Property Centre (07) 3286 2500

endless possibilities.

2 Car Garage: Secure parking for two vehicles with additional storage space.

2 Outdoor Areas: Embrace outdoor living with not one but two inviting outdoor spaces, perfect for entertaining or simply unwinding after a long day.

#### 4 Kestrel Court, Victoria Point

PLEASE NOTE THIS PLAN IS FOR MARKETING PURPOSES AND IS TO BE USED AS A GUIDE ONLY. ALL MARKINGS, MEASUREMENTS, AREAS, AND LAYOUT ARE INDICATIVE ONLY AND INTERESTED PARTIES SHOULD MAKE THEIR OWN ENQUIRIES BEFORE MAKING ANY DECISIONS. FLOOR COVERINGS INDICATED ARE FOR ILLUSTRATIVE PURPOSES ONLY AND MAY NOT ACCURATELY PORTRAY ACTUAL FLOOR COVERINGS OF THE PROPERTY. NO GUARANTEES ARE MADE REGARDING THE INFORMATION CONTAINED IN THIS PLAN AND NO LIABILITY FOR ANY INACCURACIES IS ACCEPTED.