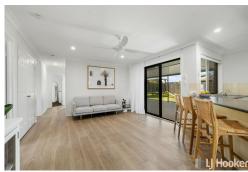

- \* 3 car accommodation double garage plus 6.7m x 3.4m tri steel shed with 3m clearance
- \* Low maintenance brick home with roof restoration and warranty completed
- \* Open plan design with formal lounge, dining and separate family living
- \* Hostess style kitchen in the heart of the home between living and looking out to alfresco
- \* Generous master suite with WIR & ensuite
- \* Oversized alfresco entertaining for large family gatherings
- \* Additional garden shed for storage
- \* Great size 700m2 block with plenty of room for the kids and pets to play