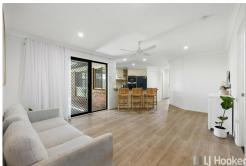

- \* 3 car accommodation double garage plus 6.7m x 3.4m tri steel shed with 3m clearance
- \* Low maintenance brick home with roof restoration and warranty completed
- \* Open plan design with formal lounge, dining and separate family living
- \* Hostess style kitchen in the heart of the home between living and looking out to alfresco
- \* Generous master suite with WIR & ensuite
- \* Oversized alfresco entertaining for large family gatherings
- \* Additional garden shed for storage
- \* Great size 700m2 block with plenty of room for the kids and pets to play