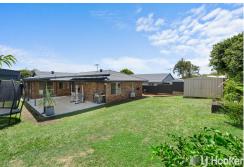

- \* 3 car accommodation double garage plus 6.7m x 3.4m tri steel shed with 3m clearance
- \* Low maintenance brick home with roof restoration and warranty completed
- \* Open plan design with formal lounge, dining and separate family living
- \* Hostess style kitchen in the heart of the home between living and looking out to alfresco
- \* Generous master suite with WIR & ensuite
- \* Oversized alfresco entertaining for large family gatherings
- \* Additional garden shed for storage
- \* Great size 700m2 block with plenty of room for the kids and pets to play