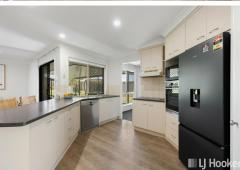

- \* 3 car accommodation double garage plus 6.7m x 3.4m tri steel shed with 3m clearance
- \* Low maintenance brick home with roof restoration and warranty completed
- \* Open plan design with formal lounge, dining and separate family living
- \* Hostess style kitchen in the heart of the home between living and looking out to alfresco
- \* Generous master suite with WIR & ensuite
- \* Oversized alfresco entertaining for large family gatherings
- \* Additional garden shed for storage
- \* Great size 700m2 block with plenty of room for the kids and pets to play