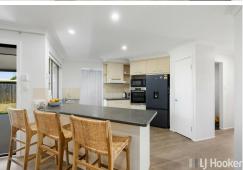

- \* 3 car accommodation double garage plus 6.7m x 3.4m tri steel shed with 3m clearance
- \* Low maintenance brick home with roof restoration and warranty completed
- \* Open plan design with formal lounge, dining and separate family living
- \* Hostess style kitchen in the heart of the home between living and looking out to alfresco
- \* Generous master suite with WIR & ensuite
- \* Oversized alfresco entertaining for large family gatherings
- \* Additional garden shed for storage
- \* Great size 700m2 block with plenty of room for the kids and pets to play