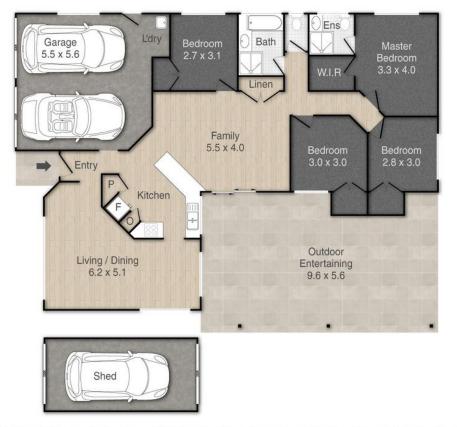

# 39 School Road, Victoria Point

House Area: 207m<sup>2</sup>

PLEASE NOTE THIS PLAN IS FOR MAKETING PURPOSES AND ISTO BE USED AS A QUIDE ONLY, ALL MAKRINGS, MEASUREMENTS, AREAS, AND LAYOUT ARE INDICATIVE ONLY AND INTERESTED PARTIES SHOULD MAKET THINE OWN ENQUIRES SEFORE MAKING ANY OCCISIONS.
PLODG COVERNINGS OF THE PROPERTY NO QUIDANTEES AREA MADE RECARDING THE INFORMATION CONTINUED IN THIS PLOY AND NO LOBBILITY FOR ANY INACCURAGIES IS ACCEPTED.