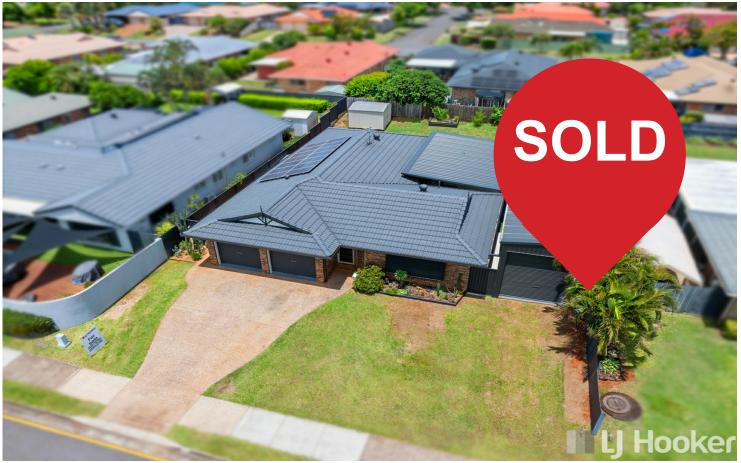

# Victoria Point, 39 School Road

# SOLD BY NYREE EWINGS

IF YOU'VE BEEN SEARCHING FOR A HOME THAT HAS ROOM FOR ALL THE TOYS AND IS IN A LIFESTYLE LOCATION WITH EASY ACCESS TO THE BOAT RAMP, WATERFRONT, SCHOOLS AND SHOPS... MAKE THIS FIRST ON YOUR LIST TO SEE!!

- \* 3 car accommodation double garage plus 6.7m x 3.4m tri steel shed with 3m clearance
- \* Low maintenance brick home with roof restoration and warranty completed
- \* Open plan design with formal lounge, dining and separate family living
- \* Hostess style kitchen in the heart of the home between living and looking out to alfresco
- \* Generous master suite with WIR & ensuite
- \* Oversized alfresco entertaining for large family gatherings
- \* Additional garden shed for storage
- \* Great size 700m2 block with plenty of room for the kids and pets to play