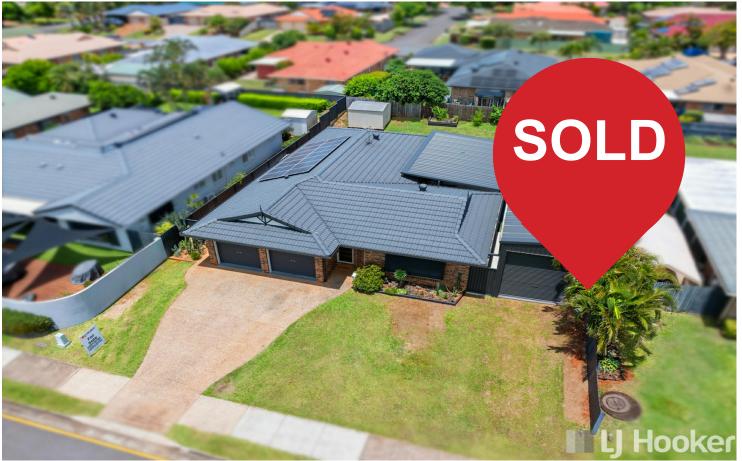

# Victoria Point, 39 School Road

### SOLD BY NYREE EWINGS

IF YOU'VE BEEN SEARCHING FOR A HOME THAT HAS ROOM FOR ALL THE TOYS AND IS IN A LIFESTYLE LOCATION WITH EASY ACCESS TO THE BOAT RAMP, WATERFRONT, SCHOOLS AND SHOPS... MAKE THIS FIRST ON YOUR LIST TO SEE!!

- \* 3 car accommodation double garage plus 6.7m x 3.4m tri steel shed with 3m clearance
- \* Low maintenance brick home with roof restoration and warranty completed
- \* Open plan design with formal lounge, dining and separate family living
- \* Hostess style kitchen in the heart of the home between living and looking out to alfresco
- \* Generous master suite with WIR & ensuite
- \* Oversized alfresco entertaining for large family gatherings
- \* Additional garden shed for storage
- \* Great size 700m2 block with plenty of room for the kids and pets to play

PARK THE BOAT/CARAVAN OR STORE THE WEEKEND CAR AT HOME AND HAVE A

4 2 3

For Sale Offers Over \$990,000

View

Ijhooker.com.au/BSWBF2S