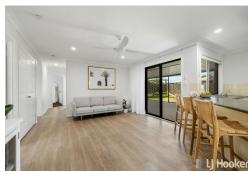

- \* 3 car accommodation double garage plus 6.7m x 3.4m tri steel shed with 3m clearance
- \* Low maintenance brick home with roof restoration and warranty completed
- \* Open plan design with formal lounge, dining and separate family living
- \* Hostess style kitchen in the heart of the home between living and looking out to alfresco
- \* Generous master suite with WIR & ensuite
- \* Oversized alfresco entertaining for large family gatherings
- \* Additional garden shed for storage
- \* Great size 700m2 block with plenty of room for the kids and pets to play