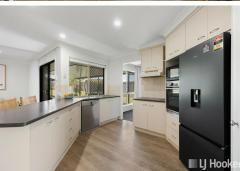

- \* 3 car accommodation double garage plus 6.7m x 3.4m tri steel shed with 3m clearance
- \* Low maintenance brick home with roof restoration and warranty completed
- \* Open plan design with formal lounge, dining and separate family living
- \* Hostess style kitchen in the heart of the home between living and looking out to alfresco
- \* Generous master suite with WIR & ensuite
- \* Oversized alfresco entertaining for large family gatherings
- \* Additional garden shed for storage
- \* Great size 700m2 block with plenty of room for the kids and pets to play