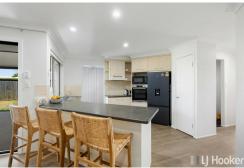

- \* 3 car accommodation double garage plus 6.7m x 3.4m tri steel shed with 3m clearance
- \* Low maintenance brick home with roof restoration and warranty completed
- \* Open plan design with formal lounge, dining and separate family living
- \* Hostess style kitchen in the heart of the home between living and looking out to alfresco
- \* Generous master suite with WIR & ensuite
- \* Oversized alfresco entertaining for large family gatherings
- \* Additional garden shed for storage
- \* Great size 700m2 block with plenty of room for the kids and pets to play