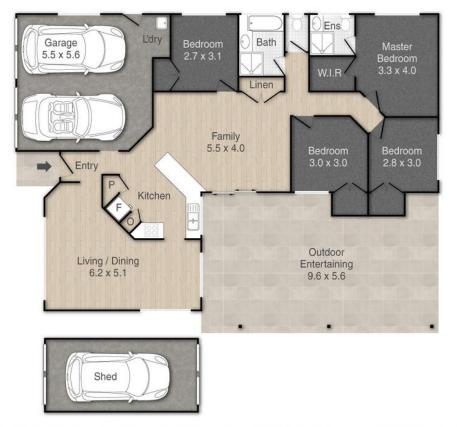

## 39 School Road, Victoria Point

House Area: 207m<sup>2</sup>

Nyvee Ewings
IJ Hooker Property Centre

PLEASE NOTE THIS PLAN IS FOR MARKETIMING PURPOSES AND ISTO BE USED AS A QUIDE ONLY. ALL MARKINGS, MERSUSHEMENTS, AREAS, AND LANQUIT ARE INDICATIVE ONLY AND INTRESSTED PARTIES SHOULD MAKE THEIR OWN ENQUIRIES SEFORE MAKING ANY DECISIONS.
FOR CONFIDENCE, INDICATION ARE FOR IL LITERATURY ENGREDARY CONCURRENCY OPERATE ACTUAL FLOOR CONFIDENCE, THE PROPERTY ON GO LIGIBLEARITES ARE MADE PERGARMENT OF MATERIAL PROPERTY AND LIGIBLEARITES AND LANGUIT ARE INDICATIVE THE PROPERTY ON GO LIGIBLEARITES AND LANGUIT ARE INDICATIVE THE PROPERTY ON GO LIGIBLEARITES AND PROPERTY ON GO LIGIBLEARITES AND LANGUIT ARE INFORMATION CONTAINED IN THE PROPERTY ON GO LIGIBLEARITES AND LANGUIT ARE INFORMATION CONTAINED IN THE PROPERTY ON GO LIGIBLEARITES AND LANGUIT ARE INFORMATION CONTAINED IN THE PROPERTY ON GO LIGIBLEARITES AND LANGUIT ARE INFORMATION CONTAINED IN THE PROPERTY ON GO LIGIBLEARITES AND LANGUIT ARE INFORMATION CONTAINED IN THE PROPERTY ON GO LIGIBLEARITES AND LANGUIT ARE INFORMATION CONTAINED IN THE PROPERTY ON GO LIGIBLEARITES AND LANGUIT ARE INFORMATION CONTAINED IN THE PROPERTY ON GO LIGIBLEARITES AND LANGUIT ARE INFORMATION CONTAINED IN THE PROPERTY ON GO LIGIBLEARITES AND LANGUIT ARE INFORMATION CONTAINED IN THE PROPERTY ON GO LIGIBLEARITES AND LANGUIT ARE INFORMATION CONTAINED IN THE PROPERTY ON GO LIGIBLEARITES AND LANGUIT ARE INFORMATION CONTAINED IN THE PROPERTY ON GO LIGIBLEARITES AND LANGUIT ARE INFORMATION CONTAINED IN THE PROPERTY ON GO LIGIBLEARITES AND LANGUIT ARE INFORMATION CONTAINED IN THE PROPERTY ON THE PROPERTY ON GO LIGIBLEARITES AND LANGUIT ARE INFORMATION CONTAINED IN THE PROPERTY ON THE PROPER