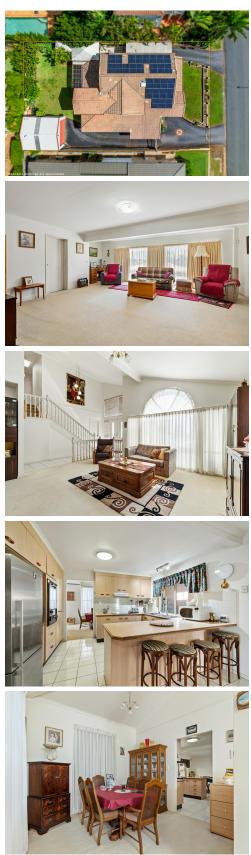

## Victoria Point, 2 Maritime Court SOLD - "Exclusive Pt O'Halloran"

Family Home —700sqm Lot —Side Access Quiet Cul De Sac Position Stunning Waterfront & Parkland Area North Facing on High Side of Road Huge Separate Lounge Room Separate TV / Living Rooms Family and Dining Areas off Kitchen Spacious Kitchen with Brekky Bar & Dishwasher Master Bedroom with Ensuite 4m x 4m Parents Retreat off Main Bedroom 3 Full Bathrooms —2 Up & 1 Down Spacious Under Roof Tiled Patio Area Walk in Linen plus Storage under Stairs Level Backyard Area with Room for a Pool