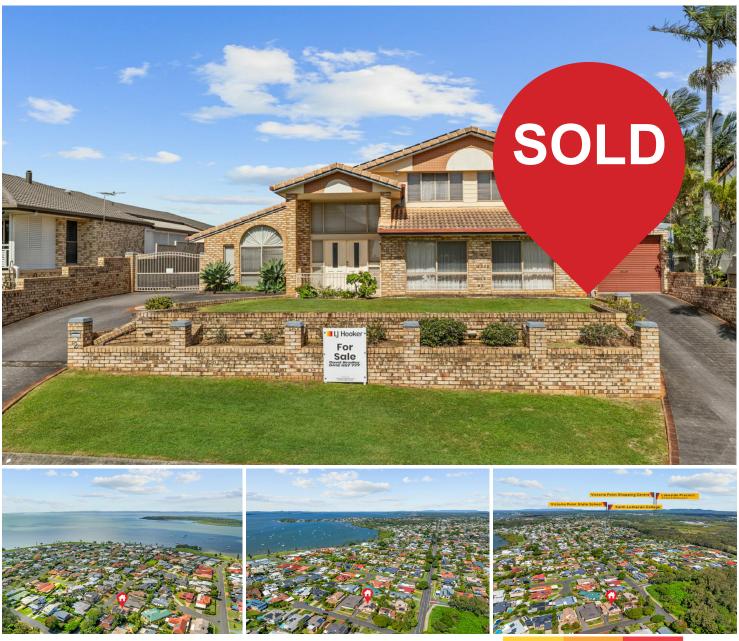

## Victoria Point, 2 Maritime Court SOLD - "Exclusive Pt O'Halloran"

Family Home —700sqm Lot —Side Access Quiet Cul De Sac Position Stunning Waterfront & Parkland Area North Facing on High Side of Road Huge Separate Lounge Room Separate TV / Living Rooms Family and Dining Areas off Kitchen Spacious Kitchen with Brekky Bar & Dishwasher Master Bedroom with Ensuite 4m x 4m Parents Retreat off Main Bedroom 3 Full Bathrooms —2 Up & 1 Down Spacious Under Roof Tiled Patio Area Walk in Linen plus Storage under Stairs Level Backyard Area with Room for a Pool

For Sale \$1,090,000

View ljhooker.com.au/BT67F2S

\*Ducted Airconditioning Upstairs - Split System Down \*9.9kw Solar Power System

Inspections Welcome !!

Victoria Point is an undiscovered seaside "Gem" located on the coast, east of Brisbane City.

Enjoy a superb lifestyle with Boating, Fishing , Sailing , walkways, bike ways, parks and boat ramp on your doorstep. Victoria Point's Major Shopping Centre and the Lakeside Precinct with cafes, restaurants, cinemas, library and medical centre are all nearby for your convenience