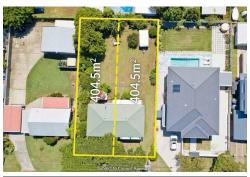

### SUBDIVISION POTENTIAL

This 809sqm level block presents itself as a perfect candidate for subdivision is located only 280m to the waters edge.

Build high to exploit the position for impressive water views.

Currently there is a high set 3 bedroom brick house, with bathroom, lounge, dining room, laundry and 2 car garage, tenanted..

Side access also for caravan or boat, front and rear balcony and good rear yard space.