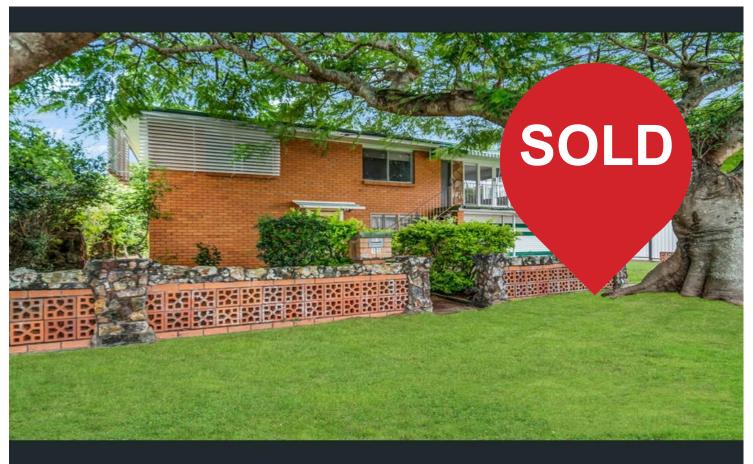

Currently there is a high set 3 bedroom brick house, with bathroom, lounge, dining room, laundry and 2 car garage, tenanted..

Side access also for caravan or boat, front and rear balcony and good rear yard space.