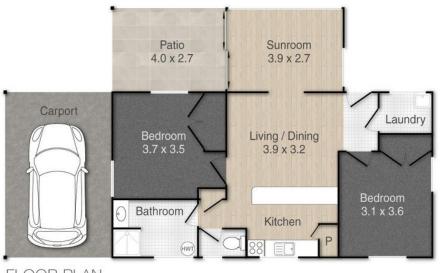

#### FLOOR PLAN

## 10 Carl Jung Court, Victoria Point

Total Approx Floor Area: 119m²

PLEASE NOTE THIS PLAN IS FOR MARKETING PURPOSES AND IS TO BE USED AS A GUIDE ONLY. ALL MARKINGS, MEASUREMENTS, AREAS, AND LAYOUT ARE INDICATIVE ONLY AND INTERESTED PARTIES SHOULD MAKE THERE OWN ENQURIES BEFORE MAKING ANY DECISIONS.
HORSE OF A CONTROL OF THE PLAN IN THE PURPOSE OF THE PROPERTY OF THE PROPERTY AND LIGHT PERSON PRO