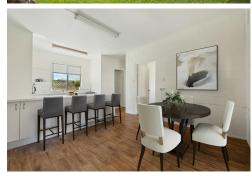

- \*Open plan dining and living room with laminate floors opening onto a conservatory overlooking the garden.
- \*Galley kitchen with breakfast bar, pantry and electric freestanding oven and cooktop.
- \*Master bedroom with air conditioning and built ins, second good sized bedroom with built ins.
- \*Bathroom with shower and vanity, separate toilet and large laundry.
- \*Extras include security screens and neutral colour palette.