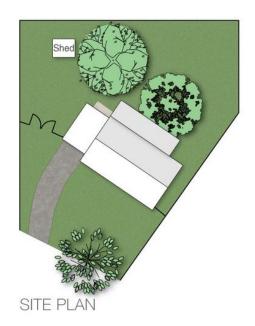

#### **Tony Webber**

0457 637 578

twebber@ljhpropertycentre.com.au

LJ Hooker Property Centre (07) 3286 2500

\*Fully fenced 836m2 block laid to lawn with 2 mature trees —avocado and mango, garden shed.

\*Single carport, gated, generous side access and off-street parking for multiple additional vehicles.