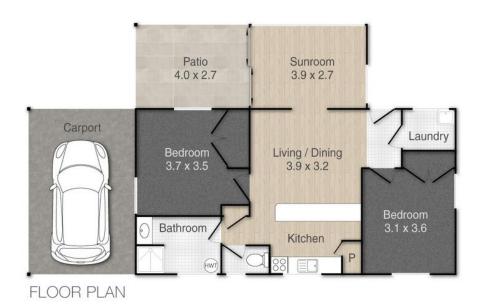

erfect backdrop for a breathtaking Bayside lifestyle. Easy commuting distance to Brisbane CBD.

Call now to book an inspection and become part of this tightly held community.











### More About this Property

| Property ID   | BSXGF2S          |
|---------------|------------------|
| Property Type | House            |
| Land Area     | 836 m²           |
| Including     | Air Conditioning |

#### Karen Renouf 0413 473 461

High Performance Agent - Team Renouf Properties Pty Ltd at LJH Property Centre | krenouf@ljhpropertycentre.com.au

#### Tony Webber 0457 637 578

Team Renouf Properties Pty Ltd | twebber@ljhpropertycentre.com.au

#### LJ Hooker Property Centre (07) 3286 2500

152-164 Shore St West, Raby Bay, Brisbane Qld 4163 propertycentre.ljhooker.com.au | hello@ljhpc.com.au







## 10 Carl Jung Court, Victoria Point

Total Approx Floor Area: 119m²