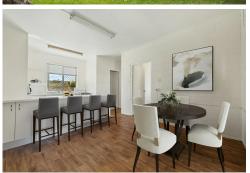

- \*Open plan dining and living room with laminate floors opening onto a conservatory overlooking the garden.
- \*Galley kitchen with breakfast bar, pantry and electric freestanding oven and cooktop.
- \*Master bedroom with air conditioning and built ins, second good sized bedroom with built ins.
- \*Bathroom with shower and vanity, separate toilet and large laundry.
- \*Extras include security screens and neutral colour palette.