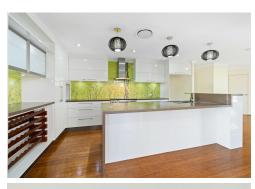

The heart of this home lies in its beautiful kitchen, featuring stainless steel appliances, a breakfast bar, pendant lighting, and a unique splashback. The kitchen is a central hub for cooking and socializing, making it a delightful space for culinary enthusiasts and those who love to entertain.

#### At A Glance:

Beautifully presented 4 bedroom lowset home with ducted aircon throughout 750sqm corner block with side access and double garage Stroll to the esplanade at the end of the street Stylish kitchen with stainless steel appliances Feature tiling in bathrooms Bamboo flooring throughout Stacker doors onto gorgeous alfresco area A beautiful bayside area to call home