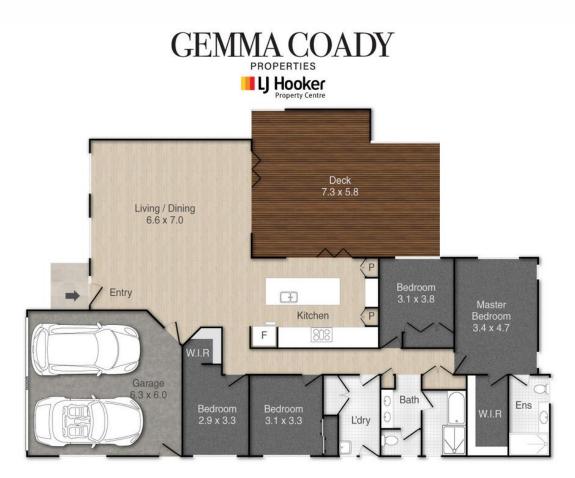

1 Bayswater Drive, Victoria Point

Approx Floor Area: 217m<sup>2</sup>

PLEASE NOTE THIS PLAN IS FOR MARKETING PURPOSES AND IS TO BE USED AS A GUIDE ONLY. ALL MARKINGS, MEASUREMENTS, AREAS, AND LAVOUT ARE INDICATIVE ONLY AND INTERESTED PARTIES SHOULD MAKE THEIR OWN ENQUIRIES BEFORE MAKING ANY DECISIONS. FLOOR COVERINGS INDICATED ARE FOR ILLUSTRATIVE PURPOSES ONLY AND MAY NOT ACCURATELY PORTRAY ACTUAL FLOOR COVERINGS OF THE PROPERTY. NO GUARANTEES ARE MADE REGARDING THE INFORMATION CONTAINED IN THIS PLAN AND NO LIABILITY FOR ANY INACCURACIES IS ACCEPTED .