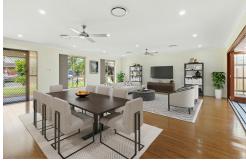

Boasting four bedrooms, the main bedroom is a true retreat with its ensuite and walk-in robe, providing a private sanctuary within the home. The entire residence exudes a tropical atmosphere, enhanced by the seamless integration of stacker doors from the family and dining areas onto a timber-decked alfresco. An insulated roof covers this outside space, ensuring year-round enjoyment and entertaining possibilities.

#### At A Glance:

Beautifully presented 4 bedroom lowset home with ducted aircon throughout 750sqm corner block with side access and double garage Stroll to the esplanade at the end of the street Stylish kitchen with stainless steel appliances Feature tiling in bathrooms Bamboo flooring throughout Stacker doors onto gorgeous alfresco area A beautiful bayside area to call home