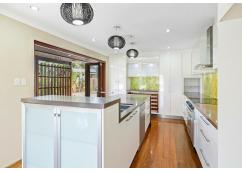

The heart of this home lies in its beautiful kitchen, featuring stainless steel appliances, a breakfast bar, pendant lighting, and a unique splashback. The kitchen is a central hub for cooking and socializing, making it a delightful space for culinary enthusiasts and those who love to entertain.

#### At A Glance:

Beautifully presented 4 bedroom lowset home with ducted aircon throughout 750sqm corner block with side access and double garage Stroll to the esplanade at the end of the street Stylish kitchen with stainless steel appliances Feature tiling in bathrooms Bamboo flooring throughout Stacker doors onto gorgeous alfresco area A beautiful bayside area to call home