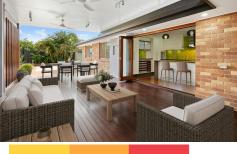

Boasting four bedrooms, the main bedroom is a true retreat with its ensuite and walk-in robe, providing a private sanctuary within the home. The entire residence exudes a tropical atmosphere, enhanced by the seamless integration of stacker doors from the family and dining areas onto a timber-decked alfresco. An insulated roof covers this outside space, ensuring year-round enjoyment and entertaining possibilities.

The heart of this home lies in its beautiful kitchen, featuring stainless steel appliances, a breakfast bar, pendant lighting, and a unique splashback. The kitchen is a central hub for cooking and socializing, making it a delightful space for culinary enthusiasts and those who love to entertain.