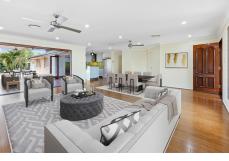

Boasting four bedrooms, the main bedroom is a true retreat with its ensuite and walk-in robe, providing a private sanctuary within the home. The entire residence exudes a tropical atmosphere, enhanced by the seamless integration of stacker doors from the family and dining areas onto a timber-decked alfresco. An insulated roof covers this outside space, ensuring year-round enjoyment and entertaining possibilities.

The bathrooms are adorned with feature tiling, complemented by monsoon shower heads and a deep soak bath in the main bathroom-creating spa-like retreats for relaxation and rejuvenation. Ducted air conditioning ensures climate control throughout the home, and bamboo flooring adds a natural elegance.