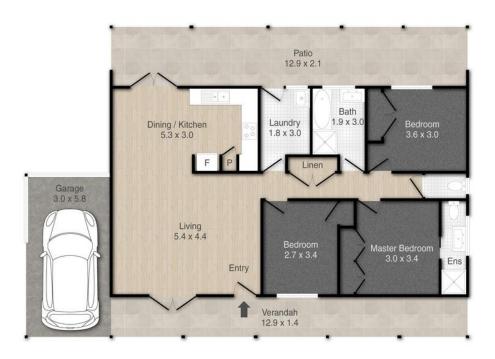

#### 1-3 Chestnut Crescent, Victoria Point

PLEASE NOTE THIS PLAN IS FOR MARKETING PURPOSES AND IS TO BE USED AS A GUIDE ONLY. ALL MARKINGS, MEASUREMENTS, AREAS, AND LAYOUT ARE INDICATIVE ONLY AND INTERESTED PARTIES SHOULD MAKE THEIR OWN ENQUIRIES BEFORE MAKING ANY DECISIONS.
FLOOR COVERINGS INDICATED ARE FOR ILLUSTRATIVE PURPOSES ONLY AND MAY NOT ACCURATELY PORTRAY ACTUAL FLOOR COVERINGS OF THE PROPERTY. NO GUARANTEES ARE MADE REGARDING THE INFORMATION CONTAINED IN THIS PLAN AND NO LABILITY FOR ANY INACCURACIES IS ACCEPTED.