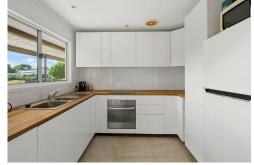

LJ Hooker Property Centre (07) 3286 2500

- \*New ensuite bathroom.
- \*New kitchen and kitchen floor tiles.

The home enjoys:

- \*Verandas the full length of the front and rear for all-weather entertaining
- \*Lounge and dining room with opposing French doors that beckon bay breezes.
- \*Brand new kitchen with pantry, electrical appliances, and new tiled flooring.
- \*Hallway with storage cupboard and access to separate laundry, bedrooms, main bathroom, and separate toilet.
- \*Main bedroom with new ensuite including shower and toilet.
- \*Two (2) additional bedrooms with inbuilt robes.
- \*Laundry room with sink, storage, and own external door.
- \*Main bathroom with bath, shower and sink with vanity.
- \*Private swimming pool with salt chlorinator & filter and perimeter wall.
- \*Carport with sealed driveway, fully fenced, garden shed, and side access.
- \*Large lawn to the rear and lawn to the front with garden beds and bushes.
- \* Large side-rear open area suitable for a second dwelling or quadruple garage.