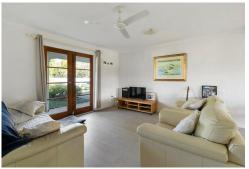

LJ Hooker Property Centre (07) 3286 2500

- \*New ensuite bathroom.
- \*New kitchen and kitchen floor tiles.

The home enjoys:

- \*Verandas the full length of the front and rear for all-weather entertaining
- \*Lounge and dining room with opposing French doors that beckon bay breezes.
- \*Brand new kitchen with pantry, electrical appliances, and new tiled flooring.
- \*Hallway with storage cupboard and access to separate laundry, bedrooms, main bathroom, and separate toilet.
- \*Main bedroom with new ensuite including shower and toilet.
- \*Two (2) additional bedrooms with inbuilt robes.
- \*Laundry room with sink, storage, and own external door.
- \*Main bathroom with bath, shower and sink with vanity.
- \*Private swimming pool with salt chlorinator & filter and perimeter wall.
- \*Carport with sealed driveway, fully fenced, garden shed, and side access.
- \*Large lawn to the rear and lawn to the front with garden beds and bushes.
- \* Large side-rear open area suitable for a second dwelling or quadruple garage.