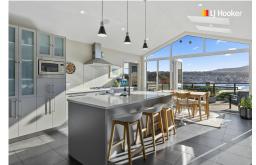

The home boasts a functional layout that caters to modern living needs. The open-plan living and dining areas provide ample space for family gatherings and entertaining guests. The kitchen is designed with both style and practicality in mind, featuring plenty of storage and bench space to inspire your culinary creativity.