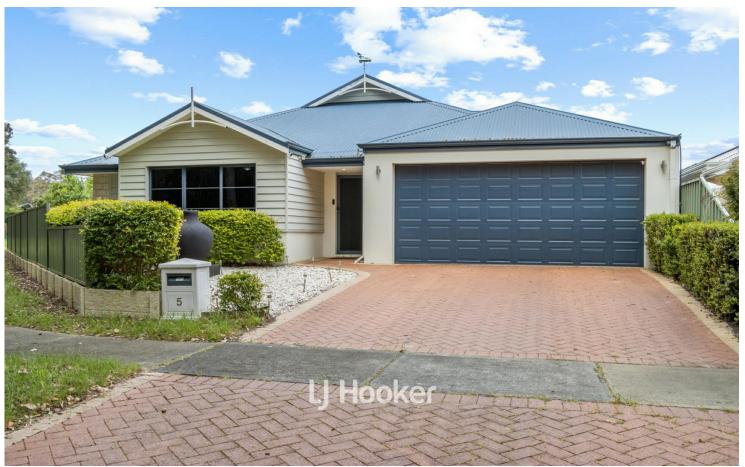

## Stunning Home with Bush Views —Don't Miss Out!

This beautifully designed Brick and Colorbond house is a perfect blend of comfort and modern living, situated on a desirable corner block with lovely bush views.

With four spacious bedrooms, this home features a king-sized main bedroom complete with a walk-in robe and ensuite, along with three queen-sized bedrooms all fitted with built-in robes.

The separate theatre/office/activity space provides flexibility for work or leisure, while the main living area features an inviting open plan design showcasing a well-appointed kitchen with electric oven and gas cooktop. Enjoy comfort year-round with a wood fireplace and split system air conditioning in the main living area complemented by easy-to-maintain tiled floors.

Step outside to discover reticulated gardens as well as double gate access to a powered shed measuring approximately 7m x 7m, perfect for storage or a workshop. The home is equipped with a solar system and battery, ensuring energy efficiency.