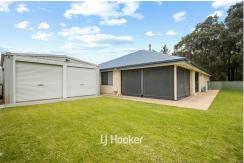

Step outside to discover reticulated gardens as well as double gate access to a powered shed measuring approximately 7m x 7m, perfect for storage or a workshop. The home is equipped with a solar system and battery, ensuring energy efficiency.