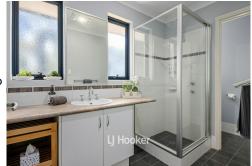

With four spacious bedrooms, this home features a king-sized main bedroom complete with a walk-in robe and ensuite, along with three queen-sized bedrooms all fitted with built-in robes.

The separate theatre/office/activity space provides flexibility for work or leisure, while the main living area features an inviting open plan design showcasing a well-appointed kitchen with electric oven and gas cooktop. Enjoy comfort year-round with a wood fireplace and split system air conditioning in the main living area complemented by easy-to-maintain tiled floors.