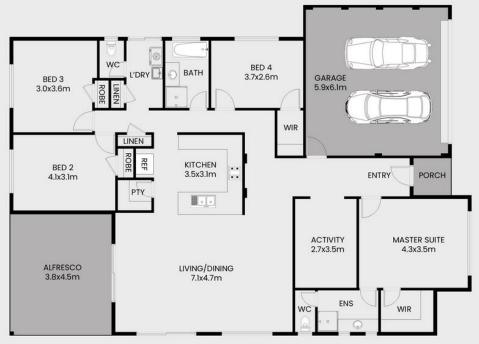

#### **FLOOR PLAN**

TOTAL AREA: 230.13m<sup>2</sup>

This floor plan including furniture, fixture measurements and dimensions are approximate and for illustrative purposes only. BoxBrownie.com gives no guarantee, warranty or representation as to the accuracy and layout.

All enquiries must be directed to the agent, vendor or party representing this floor plan.