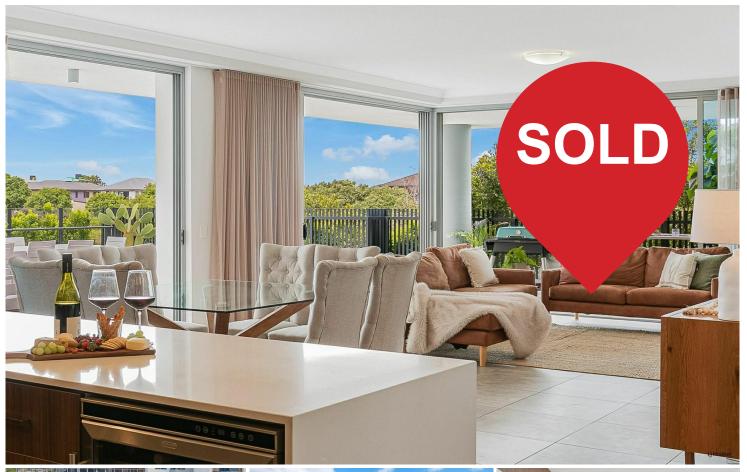

## Varsity Lakes, 3001/397 Christine Avenue SOLD BY GARY EVENDEN

Embark on a journey of extravagant living with our breathtaking north-east facing 3 bedroom masterpiece! Unleashing unparalleled opulence, this residence redefines luxury at every turn. The open living space, a seamless fusion of lounge, dining, and kitchen, beckons with soaring ceilings that defy convention, creating an atmosphere of grandeur.

Behold the spectacle as glass doors stretch from floor to ceiling, revealing an expansive terrace that reigns supreme over the majestic Lake Orr. Your private oasis awaits, surrounded by the serenity of paths and parks lining the lake's edges. In a market starved for excellence, this property stands tall as a beacon of desirability, a rare gem in the scarcity of available treasures.

This large 3 bedroom apartment has the following features:

- Main bedroom with walk-in robe & ensuite with double vanities
- Guest room with its own ensuite
- An entry foyer before entering the rest of the apartment
- Fully tiled living, dining and kitchen areas with wine fridge
- Stone kitchen benchtop with mirrored splash back
- Good sized study room that could also be converted to a small bedroom
- Fully ducted/zoned air conditioning to all rooms
- Large wrap around north east facing balcony