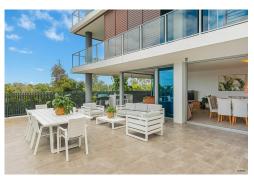

## Varsity Lakes, 3001/397 Christine Avenue SOLD BY GARY EVENDEN

Embark on a journey of extravagant living with our breathtaking north-east facing 3 bedroom masterpiece! Unleashing unparalleled opulence, this residence redefines luxury at every turn. The open living space, a seamless fusion of lounge, dining, and kitchen, beckons with soaring ceilings that defy convention, creating an atmosphere of grandeur.

Behold the spectacle as glass doors stretch from floor to ceiling, revealing an expansive terrace that reigns supreme over the majestic Lake Orr. Your private oasis awaits, surrounded by the serenity of paths and parks lining the lake's edges. In a market starved for excellence, this property stands tall as a beacon of desirability, a rare gem in the scarcity of available treasures.

This large 3 bedroom apartment has the following features:

- Main bedroom with walk-in robe & ensuite with double vanities
- Guest room with its own ensuite
- An entry foyer before entering the rest of the apartment
- Fully tiled living, dining and kitchen areas with wine fridge
- Stone kitchen benchtop with mirrored splash back
- Good sized study room that could also be converted to a small bedroom
- Fully ducted/zoned air conditioning to all rooms
- Large wrap around north east facing balcony