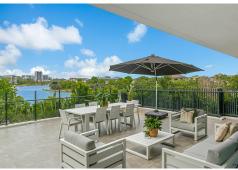

Behold the spectacle as glass doors stretch from floor to ceiling, revealing an expansive terrace that reigns supreme over the majestic Lake Orr. Your private oasis awaits, surrounded by the serenity of paths and parks lining the lake's edges. In a market starved for excellence, this property stands tall as a beacon of desirability, a rare gem in the scarcity of available treasures.

This large 3 bedroom apartment has the following features:

- Main bedroom with walk-in robe & ensuite with double vanities
- Guest room with its own ensuite
- An entry foyer before entering the rest of the apartment
- Fully tiled living, dining and kitchen areas with wine fridge
- Stone kitchen benchtop with mirrored splash back
- Good sized study room that could also be converted to a small bedroom
- Fully ducted/zoned air conditioning to all rooms
- Large wrap around north east facing balcony