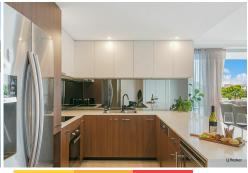

This large 3 bedroom apartment has the following features:

- Main bedroom with walk-in robe & ensuite with double vanities
- Guest room with its own ensuite
- An entry foyer before entering the rest of the apartment
- Fully tiled living, dining and kitchen areas with wine fridge
- Stone kitchen benchtop with mirrored splash back
- Good sized study room that could also be converted to a small bedroom
- Fully ducted/zoned air conditioning to all rooms
- Large wrap around north east facing balcony