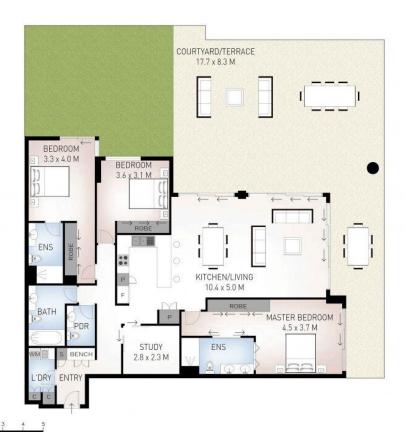

This large 3 bedroom apartment has the following features:

- Main bedroom with walk-in robe & ensuite with double vanities
- Guest room with its own ensuite
- An entry foyer before entering the rest of the apartment
- Fully tiled living, dining and kitchen areas with wine fridge
- Stone kitchen benchtop with mirrored splash back
- Good sized study room that could also be converted to a small bedroom
- Fully ducted/zoned air conditioning to all rooms
- Large wrap around north east facing balcony

### **More About this Property**

| Property ID   | JQYHEZ                                                                                                           |
|---------------|------------------------------------------------------------------------------------------------------------------|
| Property Type | Unit                                                                                                             |
| House Size    | 312 m²                                                                                                           |
| Including     | Study Air Conditioning Intercom Pool Courtyard Gym Dishwasher Outdoor Entertaining Built-in-Robes Secure Parking |

INTERNAL : EXTERNAL :

: 165 SQ.M. : 147 SQ.M.

cmmedia LJ Hooker

3001/397 Christine Avenue, Varsity Lakes