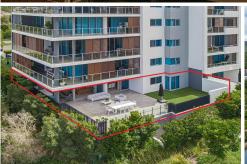

South Lakes Residences have an array of resort style facilities :

- Large pool with 2x fully equipped resident lounges
- Fitness club for your convenience
- Luxurious extras like sauna, golf simulator, theatre and library
- Outdoor walking trail to explore and enjoy
- Separate covered BBQ area
- Reception with on site manager
- Secured car parking with 2 allotted car spaces
- Stunning grounds and waterfront access to the Lake

This large 3 bedroom apartment has the following features:

- Main bedroom with walk-in robe & ensuite with double vanities
- Guest room with its own ensuite
- An entry foyer before entering the rest of the apartment
- Fully tiled living, dining and kitchen areas with wine fridge
- Stone kitchen benchtop with mirrored splash back
- Good sized study room that could also be converted to a small bedroom
- Fully ducted/zoned air conditioning to all rooms
- Large wrap around north east facing balcony