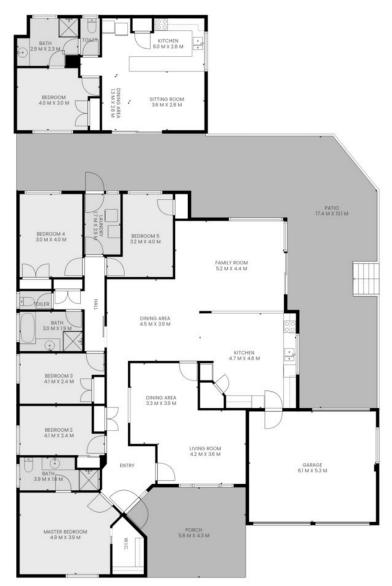

## 4 DERMER PLACE, USHER, WA 6230

TOTAL: 241 m2
FLOOR 1: 241 m2
EXCLUDED AREAS: GARAGE: 33 m2, PATIO: 91 m2, PORCH: 22 m2

MEASUREMENTS ARE CALCULATED USING ADVANCED TECHNOLOGY BY EVENTUALLY CREATIVE, DEEMED HIGHLY RELIABLE BUT NOT GUARANTEED.