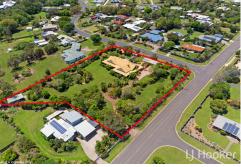

For Sale Please Call

View ljhooker.com.au/AE8HXD

**Contact** 

Tony Sprake 0407 745 714 tony.sprake@ljhooker.com.au

LJ Hooker Fraser Coast 07 4191 3500 visitors.

- Vast 3m wide wrap around verandahs with magnificent slate floors and creating an expanse of elegant outdoor living/alfresco space.
- The original design intended for the home features 4-5 bedrooms and an abundance of bathrooms/ensuites together with grand formal dining, lounge and guest reception rooms.
- Perfect opportunity for a transformation/upgrade into an AirBnB destination with an untapped short term accommodation audience though the hospital, aged and health care facilities immediately adjacent to the property in Urraween Rd.
- Detached 3- bay garage with a further detached flat/studio capable of offering additional accommodation with some refurbishments completed.
- 2nd detached 9 x 6m colorbond shed also with a 3,000l rainwater tank.
- Full driveway to both a round-a-bout garden plus a paved Mediterranean-style driveway aproning between the shedding and residence.
- Electric/automated gate access at both street frontages.
- Back to grid solar panel system capturing approximately 4kW of free power.
- Town water connection, multiple bore water stations plus 2 x large rainwater tanks provide an abundance of water for irrigation opportunities to service the most elaborate of intended gardens and landscaped grounds.
- An array of established fruit trees including mango, mandarin, orange, papaya, guava, lemon to name but a few of both the tropical and medicinal varieties.
- Massive 2-street frontage to both Madsen Rd and Maike Dr which allows the opportunity of subdivision into 3 x magnificent 1/2 plus properties.
- The property is positioned conveniently to all urban facilities including the CBD and Stocklands Shopping centre just 3 minute drive away and schools literally just 5 minute walk from the property.
- The FCRC Sporting precinct is a mere 3 mins drive from the front gates and morning/afternoon beach swims/walks with the family are literally 7mins drive away at the Pialba foreshore

#### More About this Property

| Property ID   | AE8HXD  |  |
|---------------|---------|--|
| Property Type | House   |  |
| Land Area     | 7647 m² |  |

Tony Sprake 0407 745 714

Licensee | tony.sprake@ljhooker.com.au