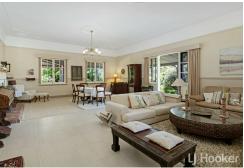

- Elegant Victorian/Tudor-style architectural design with massive wrap-around verandas with a north facing aspect and overlooking near 2 acres of lawned grounds and tropical gardens.
- Brick external walls and roof of low maintenance colorbond sheeting house all the grace of the yesteryear home design and decor including 11ft ceilings, ornate plasterwork and timber finials as well as exquisite timber casement French doors and windows throughout.
- Fully functional galley-style kitchen in place until the new owners decide to upgrade.
- Fully functional fireplaces to both the formal living and reception rooms.
- A grand entrance lobby featuring original Spanish tiled inlays from which to receive

For Sale Please Call

View ljhooker.com.au/AE8HXD

**Contact** 

Tony Sprake 0407 745 714 tony.sprake@ljhooker.com.au

LJ Hooker Fraser Coast 07 4191 3500 visitors.

- Vast 3m wide wrap around verandahs with magnificent slate floors and creating an expanse of elegant outdoor living/alfresco space.
- The original design intended for the home features 4-5 bedrooms and an abundance of bathrooms/ensuites together with grand formal dining, lounge and guest reception rooms.
- Perfect opportunity for a transformation/upgrade into an AirBnB destination with an untapped short term accommodation audience though the hospital, aged and health care facilities immediately adjacent to the property in Urraween Rd.
- Detached 3- bay garage with a further detached flat/studio capable of offering additional accommodation with some refurbishments completed.
- 2nd detached 9 x 6m colorbond shed also with a 3,000l rainwater tank.
- Full driveway to both a round-a-bout garden plus a paved Mediterranean-style driveway aproning between the shedding and residence.
- Electric/automated gate access at both street frontages.
- Back to grid solar panel system capturing approximately 4kW of free power.
- Town water connection, multiple bore water stations plus 2 x large rainwater tanks provide an abundance of water for irrigation opportunities to service the most elaborate of intended gardens and landscaped grounds.
- An array of established fruit trees including mango, mandarin, orange, papaya, guava, lemon to name but a few of both the tropical and medicinal varieties.
- Massive 2-street frontage to both Madsen Rd and Maike Dr which allows the opportunity of subdivision into 3 x magnificent 1/2 plus properties.
- The property is positioned conveniently to all urban facilities including the CBD and Stocklands Shopping centre just 3 minute drive away and schools literally just 5 minute walk from the property.
- The FCRC Sporting precinct is a mere 3 mins drive from the front gates and morning/afternoon beach swims/walks with the family are literally 7mins drive away at the Pialba foreshore