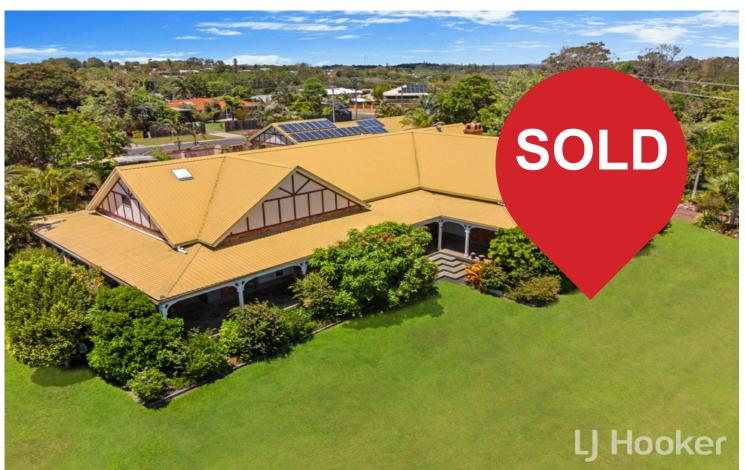

# UNDER OFFER | Stately Manor on 7647m2 up in Urraween

A rare opportunity to own this grand old lady up in the hills overlooking Hervey Bay and just a stones through to Hervey Bays hospital and medical precincts is this amazing 1 3/4 acre property. Boasting:-

- Elegant Victorian/Tudor-style architectural design with massive wrap-around verandas with a north facing aspect and overlooking near 2 acres of lawned grounds and tropical gardens.
- Brick external walls and roof of low maintenance colorbond sheeting house all the grace of the yesteryear home design and decor including 11ft ceilings, ornate plasterwork and timber finials as well as exquisite timber casement French doors and windows throughout.
- Fully functional galley-style kitchen in place until the new owners decide to upgrade.
- Fully functional fireplaces to both the formal living and reception rooms.
- A grand entrance lobby featuring original Spanish tiled inlays from which to receive

For Sale Please Call

View ljhooker.com.au/AE8HXD

**Contact** 

Tony Sprake 0407 745 714 tony.sprake@ljhooker.com.au

LJ Hooker Fraser Coast 07 4191 3500 visitors.

- Vast 3m wide wrap around verandahs with magnificent slate floors and creating an expanse of elegant outdoor living/alfresco space.
- The original design intended for the home features 4-5 bedrooms and an abundance of bathrooms/ensuites together with grand formal dining, lounge and guest reception rooms.
- Perfect opportunity for a transformation/upgrade into an AirBnB destination with an untapped short term accommodation audience though the hospital, aged and health care facilities immediately adjacent to the property in Urraween Rd.
- Detached 3- bay garage with a further detached flat/studio capable of offering additional accommodation with some refurbishments completed.
- 2nd detached 9 x 6m colorbond shed also with a 3,000l rainwater tank.
- Full driveway to both a round-a-bout garden plus a paved Mediterranean-style driveway aproning between the shedding and residence.
- Electric/automated gate access at both street frontages.
- Back to grid solar panel system capturing approximately 4kW of free power.
- Town water connection, multiple bore water stations plus 2 x large rainwater tanks provide an abundance of water for irrigation opportunities to service the most elaborate of intended gardens and landscaped grounds.
- An array of established fruit trees including mango, mandarin, orange, papaya, guava, lemon to name but a few of both the tropical and medicinal varieties.
- Massive 2-street frontage to both Madsen Rd and Maike Dr which allows the opportunity of subdivision into 3 x magnificent 1/2 plus properties.
- The property is positioned conveniently to all urban facilities including the CBD and Stocklands Shopping centre just 3 minute drive away and schools literally just 5 minute walk from the property.
- The FCRC Sporting precinct is a mere 3 mins drive from the front gates and morning/afternoon beach swims/walks with the family are literally 7mins drive away at the Pialba foreshore