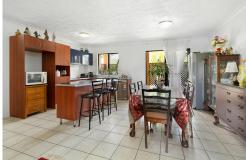

A well designed floor plan includes multiple relaxing and entertaining areas, three large bedrooms, ensuite, large main bathroom with internal laundry and spacious open-plan lounge and dining area.

Also features a gourmet kitchen with dishwasher, generous bench space and all the storage you have always dreamed of.

The features of your new home include

- \* Ground floor unit
- \* Three large bedrooms with built-ins
- \* Main bedroom with ensuite
- \* New Carpets in all bedrooms
- \* Recently painted throughout
- \* Spacious and airy open plan living/dining
- \* Large Gourmet kitchen, Island Bench & 1 year old Dishwasher
- \* Living area flows seamlessly to spacious undercover terrace on the front and patio on the back
- \* Security Screens
- \* Elevated to capture breezes
- \* Secure Complex with intercom access
- \* Double Remote Garage with storage, within a secure carpark
- \* Quiet street
- \* 200m to Westfield Mt Gravatt
- \* Stroll to Logan Road Shops & Restaurants
- \* Body Corp approx \$830/qu
- \* Rates approx \$400/qu