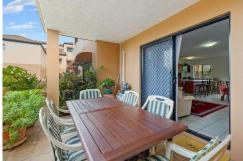

The features of your new home include

- \* Ground floor unit
- \* Three large bedrooms with built-ins
- \* Main bedroom with ensuite
- \* New Carpets in all bedrooms
- \* Recently painted throughout
- \* Spacious and airy open plan living/dining
- \* Large Gourmet kitchen, Island Bench & 1 year old Dishwasher
- \* Living area flows seamlessly to spacious undercover terrace on the front and patio on the back
- \* Security Screens
- \* Elevated to capture breezes
- \* Secure Complex with intercom access
- \* Double Remote Garage with storage, within a secure carpark
- \* Quiet street
- \* 200m to Westfield Mt Gravatt
- \* Stroll to Logan Road Shops & Restaurants
- \* Body Corp approx \$830/qu
- \* Rates approx \$400/qu