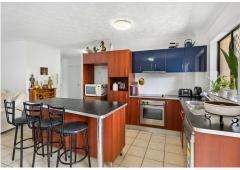

A well designed floor plan includes multiple relaxing and entertaining areas, three large bedrooms, ensuite, large main bathroom with internal laundry and spacious open-plan lounge and dining area.

Also features a gourmet kitchen with dishwasher, generous bench space and all the storage you have always dreamed of.

The features of your new home include

- \* Ground floor unit
- \* Three large bedrooms with built-ins
- \* Main bedroom with ensuite
- \* New Carpets in all bedrooms
- \* Recently painted throughout
- \* Spacious and airy open plan living/dining
- \* Large Gourmet kitchen, Island Bench & 1 year old Dishwasher
- \* Living area flows seamlessly to spacious undercover terrace on the front and patio on the back
- \* Security Screens
- \* Elevated to capture breezes
- \* Secure Complex with intercom access
- \* Double Remote Garage with storage, within a secure carpark
- \* Quiet street
- \* 200m to Westfield Mt Gravatt
- \* Stroll to Logan Road Shops & Restaurants
- \* Body Corp approx \$830/qu
- \* Rates approx \$400/qu