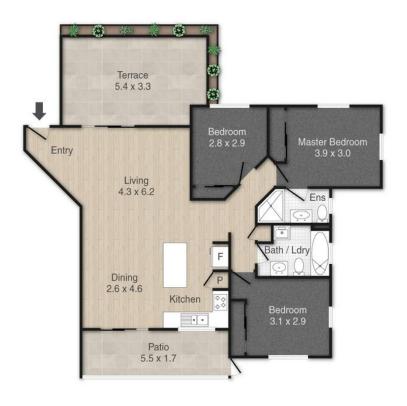

A well designed floor plan includes multiple relaxing and entertaining areas, three large bedrooms, ensuite, large main bathroom with internal laundry and spacious open-plan lounge and dining area.

Also features a gourmet kitchen with dishwasher, generous bench space and all the storage you have always dreamed of.

The features of your new home include

- \* Ground floor unit
- \* Three large bedrooms with built-ins
- \* Main bedroom with ensuite
- \* New Carpets in all bedrooms
- \* Recently painted throughout
- \* Spacious and airy open plan living/dining
- \* Large Gourmet kitchen, Island Bench & 1 year old Dishwasher
- \* Living area flows seamlessly to spacious undercover terrace on the front and patio on the back
- \* Security Screens
- \* Elevated to capture breezes
- \* Secure Complex with intercom access
- \* Double Remote Garage with storage, within a secure carpark
- \* Quiet street
- \* 200m to Westfield Mt Gravatt
- \* Stroll to Logan Road Shops & Restaurants
- \* Body Corp approx \$830/qu
- \* Rates approx \$400/qu

### 2/44 Kelburn Street, Upper Mount Gravatt

PLEASE NOTE THIS PLAN IS FOR MARKETING PURPOSES AND IS TO BE USED AS A GUIDE ONLY. ALL MARKINGS, MEASUREMENTS, AREAS, AND LAYOUT ARE INDICATIVE ONLY AND INTERESTED PARTIES SHOULD MAKE THEIR OWN ENQUIRIES BEFORE MAKING ANY DECISIONS.
FLOOR COVERINGS INDICATED ARE FOR ILLUSTRATIVE PURPOSES ONLY AND MAY NOT ACCURATELY PORTRAY ACTUAL FLOOR COVERINGS OF THE PROPERTY. NO GUARANTEES ARE MADE REGARDING THE INFORMATION CONTAINED IN THIS PLAN AND NO LIABILITY FOR ANY INACCURACIES IS ACCEPTED.