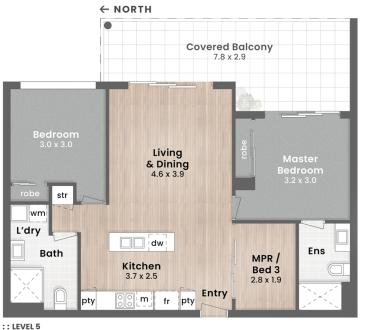

Enter this sleek and spacious apartment and be welcomed by a haven of modern design. The open-plan lounge and dining area boasts stunning timber floors and cooling ducted air conditioning, creating a relaxing retreat after a busy day. This stylish space is perfect for unwinding or hosting intimate get-togethers, with plenty of room for both dining and lounging.

Overlooking the living area, the contemporary kitchen is a chef's dream. Featuring shining stone countertops, trendy cabinetry, and a striking mirror splashback, it seamlessly combines functionality with high-end style. The addition of a quick-clean dishwasher makes hosting dinner parties a breeze, while the well-planned layout ensures you have everything at your fingertips.

LJ Hooker Property Partners 07 3344 0288

At one end of the floorplan, the carpeted master suite provides a luxurious escape, complete with ceiling fan, built-in sliding wardrobe, and direct access to the balcony. The pristine ensuite features sleek contemporary fixtures, offering the perfect place to refresh and rejuvenate.

At the other end of the apartment, a second carpeted bedroom with a ceiling fan and builtin wardrobe offers privacy and comfort, while the stylish shared bathroom and laundrette ensure convenience. The cosy timber-floored study or nursery adds versatility to the layout, catering to a variety of lifestyle needs.

2.5m Ceiling

Carspace

5.4 x 2.4

:: BASEMENT 1

IVORY | 48/12 Sanders Street Internal 78m<sup>2</sup> | Balcony 20m<sup>2</sup> | Total 98m<sup>2</sup> UPPER MOUNT GRAVATT LJ Hooker Carspace 13m<sup>2</sup> 🖴 3 Bed 🕲 2 Bath 📾 1 Car **Property Partners** pdc. ation styl is taken ore all measu oncepts. The ct\_copyright. ents and info all presentat is <u>subject to survey</u>. No permission is given to use or alter this nagery, fonts, background, colours and terminology has been a design. Find out more at **puredesignconcepts.com.au** DISCLAIMER: This Floor Plan withou toe