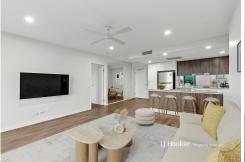

Enter this sleek and spacious apartment and be welcomed by a haven of modern design. The open-plan lounge and dining area boasts stunning timber floors and cooling ducted air conditioning, creating a relaxing retreat after a busy day. This stylish space is perfect for unwinding or hosting intimate get-togethers, with plenty of room for both dining and lounging.

Overlooking the living area, the contemporary kitchen is a chef's dream. Featuring shining stone countertops, trendy cabinetry, and a striking mirror splashback, it seamlessly combines functionality with high-end style. The addition of a quick-clean dishwasher makes hosting dinner parties a breeze, while the well-planned layout ensures you have everything at your fingertips.