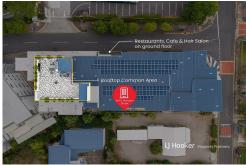

Located in the heart of this bustling neighbourhood, the Ivory apartment building offers an unbeatable combination of modern style and peaceful privacy. Residents will appreciate the security of a dedicated car park and the luxurious rooftop barbecue area, where you can host memorable gatherings as the city skyline twinkles in the background. Whether you're unwinding after a long day or entertaining friends, the rooftop is a true urban retreat.