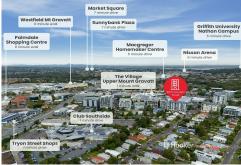

Perfect for couples, young families, professionals, students, and retirees alike, Upper Mount Gravatt offers a vibrant lifestyle with everything you need just a short stroll away. Enjoy the ease of walking to local schools, shops, parks, and bus stops, while the nearby Westfield Mt Gravatt provides endless entertainment options, from designer shopping to fine dining, movies, and karaoke. For those seeking balance between work, play, and family, this area offers a harmonious blend of convenience and leisure.

- 220 m to Upper Mount Gravatt State School
- 240 m to bus stop
- 300 m to The Village Upper Mount Gravatt
- 350 m to Shingai Park
- 550 m to Westfield Mt Gravatt
- 600 m to St Bernard's School
- 650 m to Clairvaux MacKillop College
- 1 km to Perfect Beginnings Early Learning Centre
- 1.8 km to Macgregor State High School

25 Pinelands Road, SUNNYBANK HILLS QLD 4109 propertypartners.ljhooker.com.au | sunnybankhills@ljhpp.com.au

LJ Hooker Property Partners 07 3344 0288

1. IVORY 2. Griffith University Mount Gravatt Campus 3. Griffith University Nathan Campus 4. Nissan Arena | 5. QEII Jubilee Hospital 6. Sunnybank Plaza | 7. Westfield Garden City 8. Mt Gravatt Plaza 9. TAFE Queensland Mount Gravatt 10. Westfield Carindale