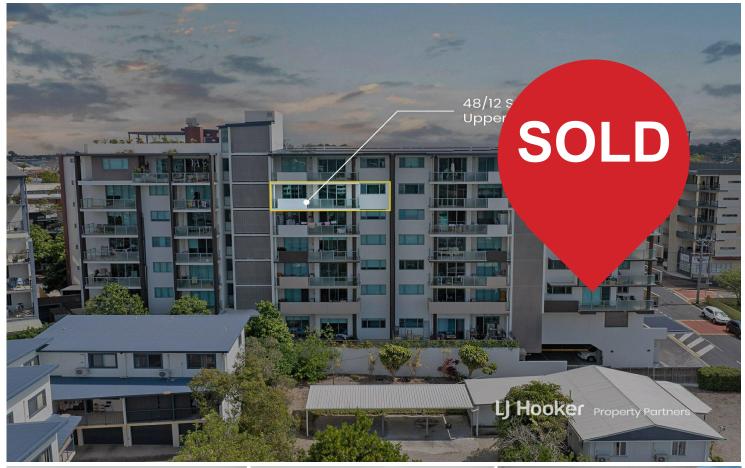

# Upper Mount Gravatt, 48/12 Sanders Street

Experience effortless contemporary living in the heart of Upper Mount Gravatt with this chic apartment in the sophisticated Ivory building. Boasting a rooftop barbecue area with sweeping city views, this immaculate residence is perfect for first home buyers or investors. It features two spacious bedrooms and a cosy study or nursery, ideal for families or professionals. The open-plan lounge and dining area with timber floors and ducted air conditioning seamlessly flows into a sleek kitchen with stone countertops and premium appliances. The master suite offers privacy with a stylish ensuite and access to a large balcony with breathtaking vistas. Just steps from shopping, dining, and more, this is your ultimate urban sanctuary.

Located in the heart of this bustling neighbourhood, the Ivory apartment building offers an unbeatable combination of modern style and peaceful privacy. Residents will appreciate the security of a dedicated car park and the luxurious rooftop barbecue area, where you can host memorable gatherings as the city skyline twinkles in the background. Whether you're unwinding after a long day or entertaining friends, the rooftop is a true urban retreat.