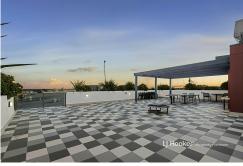

# Upper Mount Gravatt, 48/12 Sanders Street

Experience effortless contemporary living in the heart of Upper Mount Gravatt with this chic apartment in the sophisticated Ivory building. Boasting a rooftop barbecue area with sweeping city views, this immaculate residence is perfect for first home buyers or investors. It features two spacious bedrooms and a cosy study or nursery, ideal for families or professionals. The open-plan lounge and dining area with timber floors and ducted air conditioning seamlessly flows into a sleek kitchen with stone countertops and premium appliances. The master suite offers privacy with a stylish ensuite and access to a large balcony with breathtaking vistas. Just steps from shopping, dining, and more, this is your ultimate urban sanctuary.

Located in the heart of this bustling neighbourhood, the Ivory apartment building offers an unbeatable combination of modern style and peaceful privacy. Residents will appreciate the security of a dedicated car park and the luxurious rooftop barbecue area, where you can host memorable gatherings as the city skyline twinkles in the background. Whether you're unwinding after a long day or entertaining friends, the rooftop is a true urban retreat.