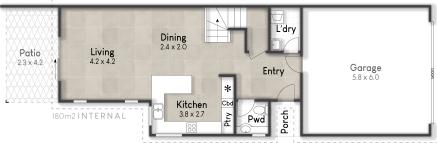

Upon entering, you'll be greeted by a thoughtfully designed interior that highlights contemporary and stylish finishes. The open floor plan effortlessly integrates the living room, dining area, and kitchen, creating a welcoming environment ideal for entertaining guests or enjoying cherished family moments.

#### **Lucas Rupp**

0406 249 324

lucas.rupp@ljhooker.com.au

Why you will love this home;

\* Master bedroom with private ensuite and built-in robe

LJ Hooker Oxenford (07) 5632 8428

- \* Remaining 3 bedrooms complete with built in robes and ceiling fans
- \* 2 bathrooms, and a powder room
- \* Lockup garage
- \* Split system air conditioning
- \* Stone benchtops
- \* Stone Vanities throughout
- \* Floor to ceiling tiles in all bathrooms
- \* Double storey
- \* Modern design
- \* Year Built: 2020
- \* Body Corporate fee = Approx. \$25 per week

#### 18 Tian Crescent, Upper Coomera

Internal: 180 m² I External: 12 m² I Approx Total: 192 m²

Whilst every attempt has been made to ensure the accuracy of the floor plan contained here, measurements of doors, windowsver rooms and any other item are approximate and no responsibility is taken for any error, emission, or misstatement. This plan is for flow that the propose only and should only be used as such by any prospective purchase.