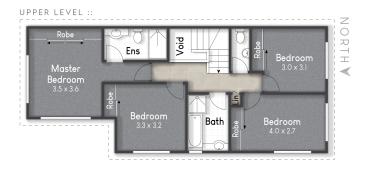

#### **Lucas Rupp**

0406 249 324

lucas.rupp@ljhooker.com.au

Why you will love this home;

\* Master bedroom with private ensuite and built-in robe

LJ Hooker Oxenford (07) 5632 8428

- \* Remaining 3 bedrooms complete with built in robes and ceiling fans
- \* 2 bathrooms, and a powder room
- \* Lockup garage
- \* Split system air conditioning
- \* Stone benchtops
- \* Stone Vanities throughout
- \* Floor to ceiling tiles in all bathrooms
- \* Double storey
- \* Modern design
- \* Year Built: 2020
- \* Body Corporate fee = Approx. \$25 per week

#### 18 Tian Crescent, Upper Coomera

Internal: 180 m² I External: 12 m² I Approx Total: 192 m²

Whilst every attempt has been made to ensure the accuracy of the floor plan contained here, measurements of doors, windowsver rooms and any other item are approximate and no responsibility is taken for any error, emission, or misstatement. This plan is for flow that the propose only and should only be used as such by any prospective purchase.