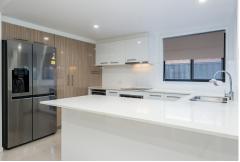

Upon entering, you'll be greeted by a thoughtfully designed interior that highlights contemporary and stylish finishes. The open floor plan effortlessly integrates the living room, dining area, and kitchen, creating a welcoming environment ideal for entertaining guests or enjoying cherished family moments.

#### **Lucas Rupp**

0406 249 324

lucas.rupp@ljhooker.com.au

Why you will love this home;

\* Master bedroom with private ensuite and built-in robe

LJ Hooker Oxenford (07) 5632 8428

- \* Remaining 3 bedrooms complete with built in robes and ceiling fans
- \* 2 bathrooms, and a powder room
- \* Lockup garage
- \* Split system air conditioning
- \* Stone benchtops
- \* Stone Vanities throughout
- \* Floor to ceiling tiles in all bathrooms
- \* Double storey
- \* Modern design
- \* Year Built: 2020
- \* Body Corporate fee = Approx. \$25 per week