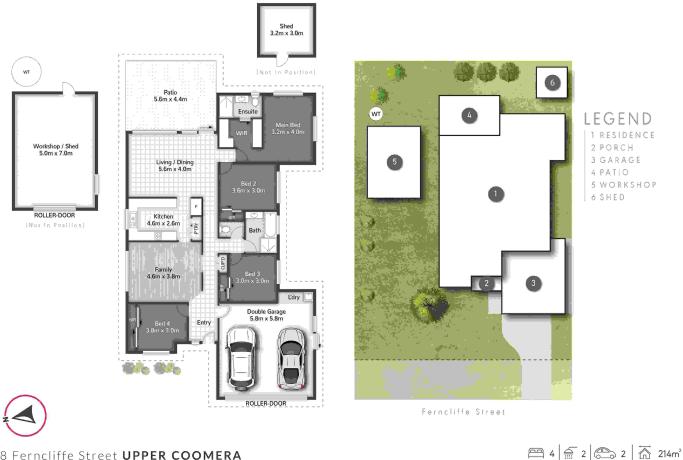

## More About this Property

| Property ID   | 1Y7BGWH                                                                                                                 |
|---------------|-------------------------------------------------------------------------------------------------------------------------|
| Property Type | House                                                                                                                   |
| House Size    | 214 m <sup>2</sup>                                                                                                      |
| Land Area     | 661 m <sup>2</sup>                                                                                                      |
| Including     | Air Conditioning<br>Dishwasher<br>Outdoor Entertaining<br>Workshop<br>Built-in-Robes<br>Secure Parking<br>Remote Garage |

All dimensions are approximate; they are subject to errors and inaccuracies and no liacility will be accepted. Plans are shown for markebing purposes only.

LJ Hooker Ormeau (07) 5549 4500

Disclaimer: All information contained therein is gathered from relevant third parties sources. We cannot guarantee or give any warranty about the information provided. Interested parties must rely solely on their own enquiries.