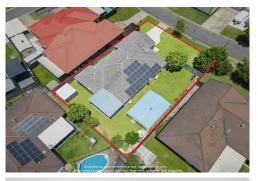

# Upper Coomera, 8 Ferncliffe Street All I Want for Christmas is a Shed and Side Access !!!

Nestled in the heart of Upper Coomera, 8 Ferncliffe Street delivers everything on your wish list-and more! This family-friendly gem sits on a generous 661m<sup>2</sup> block, offering the perfect blend of functionality, space, and comfort...

\* Side Access Galore: Perfect for the boat, caravan, or trailer-your storage headaches are officially over.

\* Energy Efficient: Equipped with solar panels to keep those energy bills in check.

\* Lush Outdoors: The large, fully fenced yard is perfect for kids, pets, or even a future pool.

## More About this Property

| Property ID   | 1Y7BGWH                                                                                                                 |
|---------------|-------------------------------------------------------------------------------------------------------------------------|
| Property Type | House                                                                                                                   |
| House Size    | 214 m <sup>2</sup>                                                                                                      |
| Land Area     | 661 m <sup>2</sup>                                                                                                      |
| Including     | Air Conditioning<br>Dishwasher<br>Outdoor Entertaining<br>Workshop<br>Built-in-Robes<br>Secure Parking<br>Remote Garage |