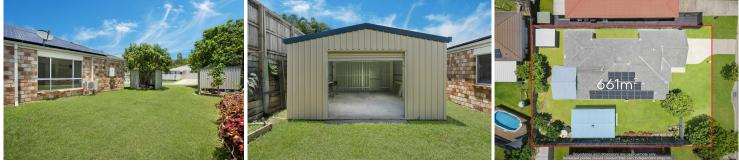

This impressive 5m x 7m shed is a standout feature, offering endless possibilities for storage, hobbies, or projects. Boasting convenient double gate side access, it's perfect for securely parking your boat, caravan, or trailer. With ample space and versatility, this shed is ready to become your workshop, man cave, or the ultimate space to store all your gear-without compromising the rest of your home. This is the kind of practical luxury every homeowner dreams

\* Entertainer's Delight: A seamless flow from the open-plan kitchen, dining, and family areas to the expansive patio-ideal for festive gatherings and summer barbecues.

\* Bonus Features: A double garage AND a massive 5m x 7m workshop/shed with a roller door. Store your tools, toys, or turn it into the ultimate man cave or craft space.

## More About this Property

| Property ID   | 1Y7BGWH                                                                                                                 |
|---------------|-------------------------------------------------------------------------------------------------------------------------|
| Property Type | House                                                                                                                   |
| House Size    | 214 m <sup>2</sup>                                                                                                      |
| Land Area     | 661 m <sup>2</sup>                                                                                                      |
| Including     | Air Conditioning<br>Dishwasher<br>Outdoor Entertaining<br>Workshop<br>Built-in-Robes<br>Secure Parking<br>Remote Garage |