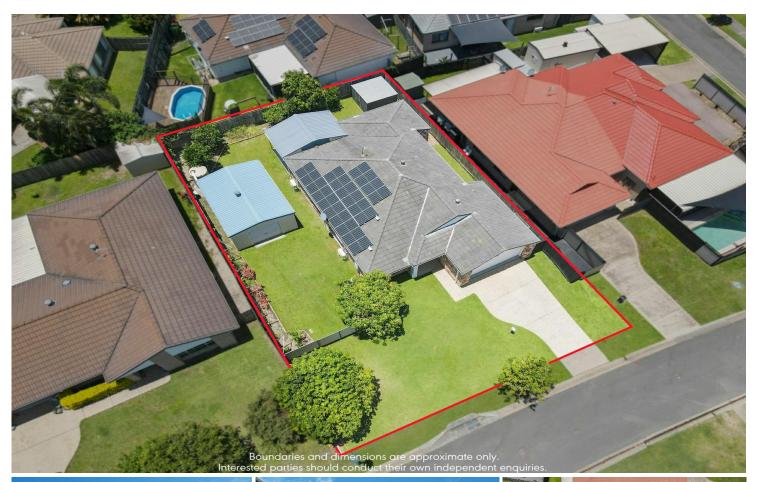

# Upper Coomera, 8 Ferncliffe Street All I Want for Christmas is a Shed and Side Access !!!

Nestled in the heart of Upper Coomera, 8 Ferncliffe Street delivers everything on your wish list-and more! This family-friendly gem sits on a generous 661m<sup>2</sup> block, offering the perfect blend of functionality, space, and comfort...

This impressive 5m x 7m shed is a standout feature, offering endless possibilities for storage, hobbies, or projects. Boasting convenient double gate side access, it's perfect for securely parking your boat, caravan, or trailer. With ample space and versatility, this shed is ready to become your workshop, man cave, or the ultimate space to store all your gear-without compromising the rest of your home. This is the kind of practical luxury every homeowner dreams

\* Entertainer's Delight: A seamless flow from the open-plan kitchen, dining, and family areas to the expansive patio-ideal for festive gatherings and summer barbecues.

\* Bonus Features: A double garage AND a massive 5m x 7m workshop/shed with a roller door. Store your tools, toys, or turn it into the ultimate man cave or craft space.

\* Side Access Galore: Perfect for the boat, caravan, or trailer-your storage headaches are officially over.

\* Energy Efficient: Equipped with solar panels to keep those energy bills in check.

\* Lush Outdoors: The large, fully fenced yard is perfect for kids, pets, or even a future pool.

## More About this Property

| Property ID   | 1Y7BGWH                                                                                                                 |
|---------------|-------------------------------------------------------------------------------------------------------------------------|
| Property Type | House                                                                                                                   |
| House Size    | 214 m <sup>2</sup>                                                                                                      |
| Land Area     | 661 m <sup>2</sup>                                                                                                      |
| Including     | Air Conditioning<br>Dishwasher<br>Outdoor Entertaining<br>Workshop<br>Built-in-Robes<br>Secure Parking<br>Remote Garage |