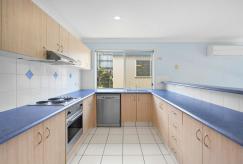

\* Entertainer's Delight: A seamless flow from the open-plan kitchen, dining, and family areas to the expansive patio-ideal for festive gatherings and summer barbecues.

\* Bonus Features: A double garage AND a massive 5m x 7m workshop/shed with a roller door. Store your tools, toys, or turn it into the ultimate man cave or craft space.