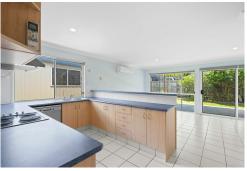

\* Entertainer's Delight: A seamless flow from the open-plan kitchen, dining, and family areas to the expansive patio-ideal for festive gatherings and summer barbecues.

\* Bonus Features: A double garage AND a massive 5m x 7m workshop/shed with a roller door. Store your tools, toys, or turn it into the ultimate man cave or craft space.