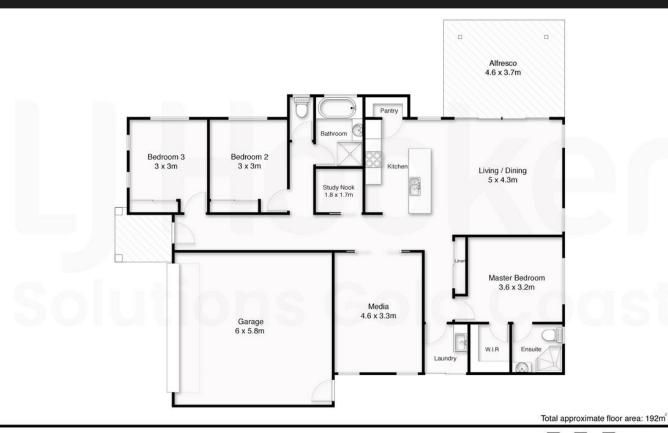

## **More About this Property**

| Property ID   | 3S88GTJ              |
|---------------|----------------------|
| Property Type | House                |
| House Size    | 192 m²               |
| Land Area     | 464 m²               |
| Including     | Study                |
|               | Air Conditioning     |
|               | Outdoor Entertaining |
|               | Built-in-Robes       |
|               | Secure Parking       |
|               | Remote Garage        |
|               |                      |