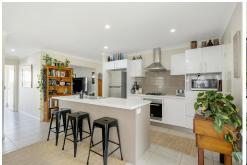

### **Dawie Olivier**

0447 822 879 dolivier@ljhgc.com.au

LJ Hooker Coomera (07) 5585 7888

- \* Separate study
- \* Kitchen with large pantry and island bench
- \* Gas cook top
- \* Split system air conditioning
- \* Ceiling fans throughout
- \* Corner block with room for a pool
- \* Large undercover alfresco/entertaining area
- \* Water tank
- \* Built in 2014