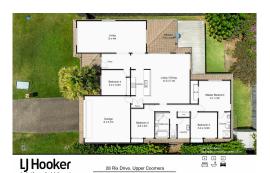

# Be Surprised At The Size

Set in a quiet location, strolling distance to parks and local amenities, this large 275sqm sqm family residence on 644sqm of land embraces a flowing selection of light filled Living spaces with sliding door access connecting the outdoors and huge covered entertaining area

### View

ljhooker.com.au/42Y7GTJ

Contact Robbie Dunn 0404 466 793 rdunn@ljhgc.com.au

The home features:

- \* 275sq of Living areas
- \* 4 large bedrooms

### **More About this Property**

| Property ID   | 42Y7GTJ                                                                                      |
|---------------|----------------------------------------------------------------------------------------------|
| Property Type | House                                                                                        |
| House Size    | 275 m²                                                                                       |
| Land Area     | 644 m²                                                                                       |
| Including     | Ensuite Air Conditioning Ducted Cooling Outdoor Entertaining Built-in-Robes Security screens |