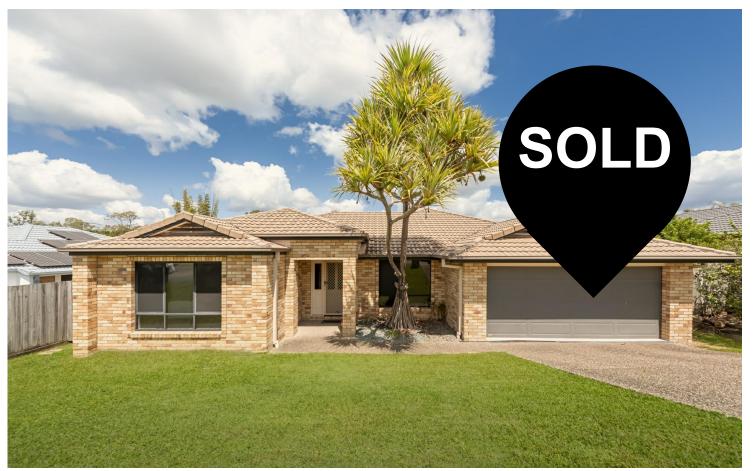

# Be Surprised At The Size

Set in a quiet location, strolling distance to parks and local amenities, this large 275sqm sqm family residence on 644sqm of land embraces a flowing selection of light filled Living spaces with sliding door access connecting the outdoors and huge covered entertaining area

With a private aspect and abundance of space for the largest of families you will feel right at home once you enter the foyer through the double doored entrance.

Occupying a quiet yet remarkably convenient location, only a few minutes walk to Upper Coomera's CBD and within a short walk to public transport.

# LJ Hooker

LJ Hooker Coomera (07) 5585 7888

- \* Master with large robe and spacious ensuite
- \* Ducted Air conditioning installed a few years ago
- \* Enormous Functional Kitchen/living
- \* Quality appliances
- \* Huge family room dividable into another bedroom if needed
- \* Plenty of Storage
- \* Security Screens & Doors
- \* Spacious entry
- \* Large covered entertaining area
- \* 644m2 Block
- \* Garden shed