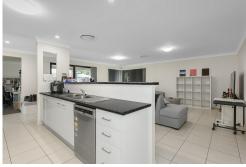

# LJ Hooker

LJ Hooker Coomera (07) 5585 7888

- \* Master with large robe and spacious ensuite
- \* Ducted Air conditioning installed a few years ago
- \* Enormous Functional Kitchen/living
- \* Quality appliances
- \* Huge family room dividable into another bedroom if needed
- \* Plenty of Storage
- \* Security Screens & Doors
- \* Spacious entry
- \* Large covered entertaining area
- \* 644m2 Block
- \* Garden shed