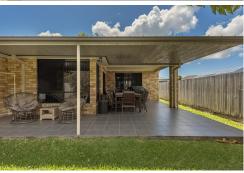

# Be Surprised At The Size

Set in a quiet location, strolling distance to parks and local amenities, this large 275sqm sqm family residence on 644sqm of land embraces a flowing selection of light filled Living spaces with sliding door access connecting the outdoors and huge covered entertaining area

# LJ Hooker

LJ Hooker Coomera (07) 5585 7888

- \* Master with large robe and spacious ensuite
- \* Ducted Air conditioning installed a few years ago
- \* Enormous Functional Kitchen/living
- \* Quality appliances
- \* Huge family room dividable into another bedroom if needed
- \* Plenty of Storage
- \* Security Screens & Doors
- \* Spacious entry
- \* Large covered entertaining area
- \* 644m2 Block
- \* Garden shed