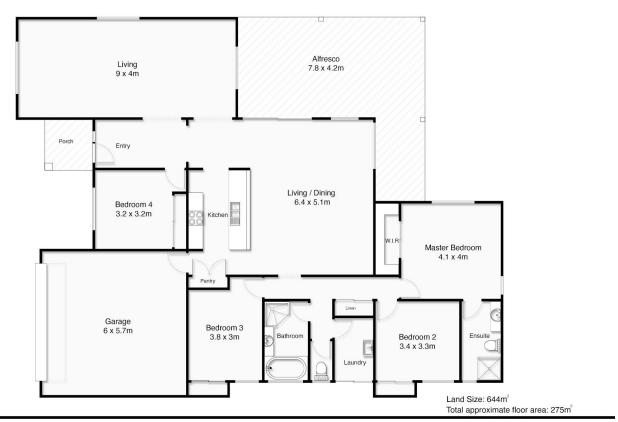

# Be Surprised At The Size

Set in a quiet location, strolling distance to parks and local amenities, this large 275sqm sqm family residence on 644sqm of land embraces a flowing selection of light filled Living spaces with sliding door access connecting the outdoors and huge covered entertaining area

### View

ljhooker.com.au/42Y7GTJ

Contact Robbie Dunn 0404 466 793 rdunn@ljhgc.com.au

The home features:

- \* 275sq of Living areas
- \* 4 large bedrooms

### **More About this Property**

| Property ID   | 42Y7GTJ                                                                                      |
|---------------|----------------------------------------------------------------------------------------------|
| Property Type | House                                                                                        |
| House Size    | 275 m²                                                                                       |
| Land Area     | 644 m²                                                                                       |
| Including     | Ensuite Air Conditioning Ducted Cooling Outdoor Entertaining Built-in-Robes Security screens |