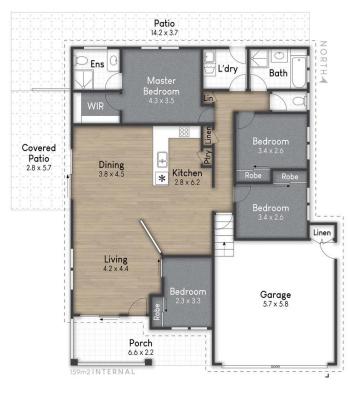

### 15 Serin St, Upper Coomera

A BED 4 B BATH 2 A CAR 2 Internal: 159 m² I External: 58 m² I Approx Total: 217 m² Whilst every attempt has been made to ensure the accuracy of the floor plan contained here, measurements of doors, windows rooms and any other item are approximate and no responsibility is taken for any error, omission, or misstatement. This plan is for illustrative purposes only and should only be used as such by any prospective purchaser.