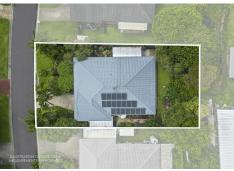

### 15 Serin St, Upper Coomera

A BED 4 B BATH 2 A CAR 2 Internal: 159 m² I External: 58 m² I Approx Total: 217 m² Whilst every attempt has been made to ensure the accuracy of the floor plan contained here, measurements of doors, windows rooms and any other item are approximate and no responsibility is taken for any error, omission, or misstatement. This plan is for illustrative purposes only and should only be used as such by any prospective purchaser.