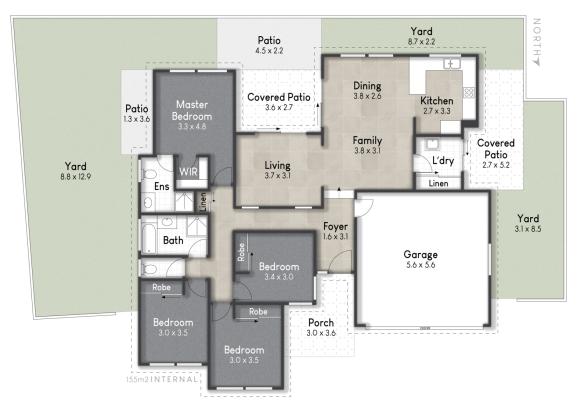

## 12 Isdell Court, Upper Coomera

Whilst every attempt has been made to ensure the accuracy of the floor plan contained here, measurements of doors, window rooms and any other item are approximate and no responsibility is taken for any error, omission, or misstatement. This plan is for illustrative purposes only and should only be used as such by an prospective purchase.

Designed with functionality in mind, the home features four spacious bedrooms, two original bathrooms, and a double garage. The open-plan living and dining area flows seamlessly to the covered alfresco space, perfect for entertaining guests or relaxing in the fresh air. Located in a quiet cul-de-sac, it's a safe and welcoming street for kids to ride bikes and play.

# Property features:

\*Master bedroom with ensuite and walk-in robe

LJ Hooker Oxenford (07) 5632 8428

- \*3 Additional generously sized bedrooms with built-in wardrobes
- \*Spacious open-plan kitchen, dining & living area
- \*Covered outdoor entertaining area
- \*Double lock-up garage with internal access
- \*Air-conditioning and ceiling fans
- \*642m² block
- \*Located in a cul-de-sac within Highland Reserve
- \*Walking distance to parks, schools, and local amenities
- \*Freshly Painted & New Carpet