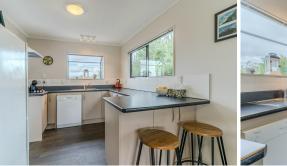

Step inside to find a well-designed layout including three bedrooms, each offering a comfortable retreat. The master bedroom features a generously sized wardrobe with additional storage space in the hallway and laundry.

The family bathroom is equipped with a shower over the bath and a toilet, while a second, separate toilet ensures convenience. The home is double-glazed throughout, ensuring warmth and energy efficiency. The spacious living area is heated by a convenient heat pump, providing comfort all year round.