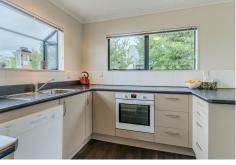

Step inside to find a well-designed layout including three bedrooms, each offering a comfortable retreat. The master bedroom features a generously sized wardrobe with additional storage space in the hallway and laundry.

The family bathroom is equipped with a shower over the bath and a toilet, while a second, separate toilet ensures convenience. The home is double-glazed throughout, ensuring warmth and energy efficiency. The spacious living area is heated by a convenient heat pump, providing comfort all year round.