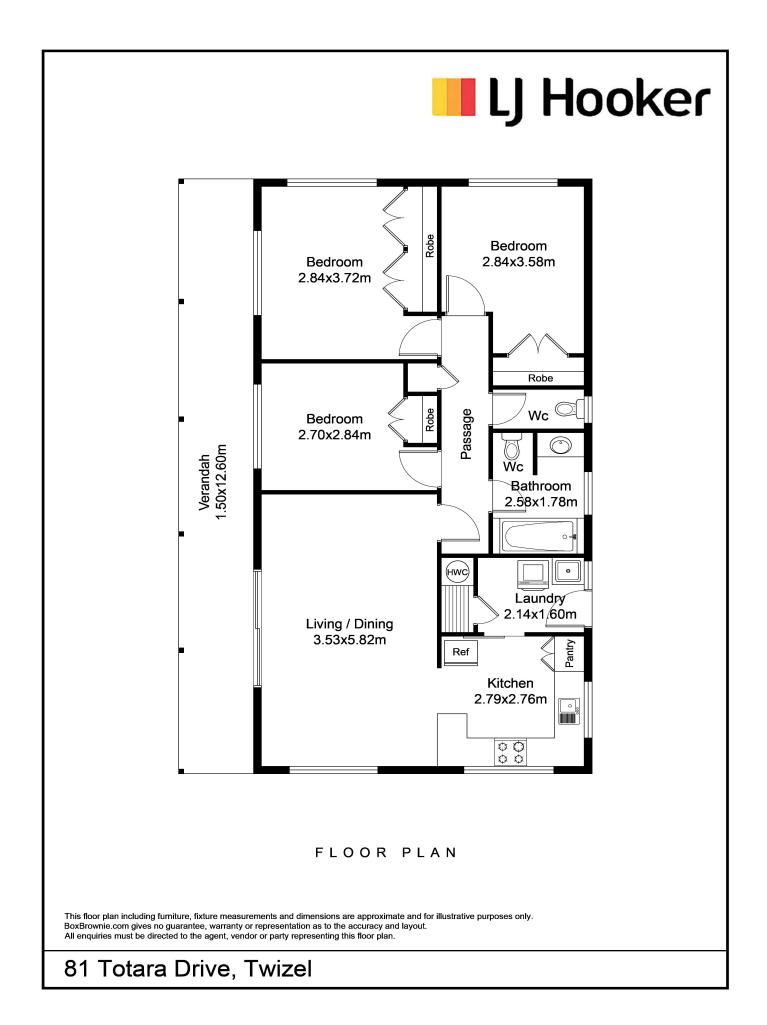

Step inside to find a well-designed layout including three bedrooms, each offering a comfortable retreat. The master bedroom features a generously sized wardrobe with additional storage space in the hallway and laundry.

The family bathroom is equipped with a shower over the bath and a toilet, while a second, separate toilet ensures convenience. The home is double-glazed throughout, ensuring warmth and energy efficiency. The spacious living area is heated by a convenient heat pump, providing comfort all year round.

Don't miss out on this great property, contact the Team at LJ Hooker today to learn more.

House Size: 83m2 Land Size: 667m2 Zoning: Low Density Residential