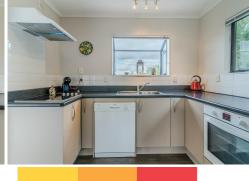

Step inside to find a well-designed layout including three bedrooms, each offering a comfortable retreat. The master bedroom features a generously sized wardrobe with additional storage space in the hallway and laundry.

The family bathroom is equipped with a shower over the bath and a toilet, while a second, separate toilet ensures convenience. The home is double-glazed throughout, ensuring warmth and energy efficiency. The spacious living area is heated by a convenient heat pump, providing comfort all year round.