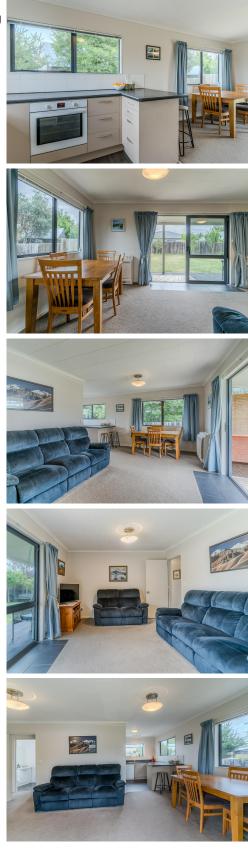

## Twizel, 81 Totara Drive Twizel Living Made Easy

In the heart of Twizel, 81 Totara Drive offers a great combination of comfort and privacy. This fully fenced property provides ample off-street parking and a generous double garage, complemented by a garden shed. The welcoming front deck is an ideal spot to enjoy your morning coffee, while the private backyard features a cozy back deck, perfect for entertaining or relaxing in solitude.

Step inside to find a well-designed layout including three bedrooms, each offering a comfortable retreat. The master bedroom features a generously sized wardrobe with additional storage space in the hallway and laundry.

The family bathroom is equipped with a shower over the bath and a toilet, while a second, separate toilet ensures convenience. The home is double-glazed throughout, ensuring warmth and energy efficiency. The spacious living area is heated by a convenient heat pump, providing comfort all year round.