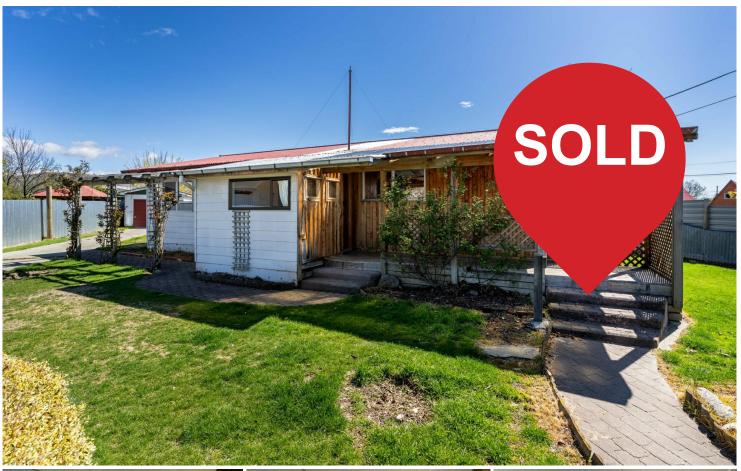

## Twizel, 8 Rata Road

## A Must-See

Situated in a fantastic location, just a short walk to town, 8 Rata Road is a charming 1970s hydro house. The home features three generously sized bedrooms, perfect for a growing family or hosting guests, and two toilets for added convenience. The inside of the property has been tastefully upgraded, providing a modern bathroom and a light-filled, inviting atmosphere throughout.

With two spacious deck areas, you can enjoy the all-day sun and take in the views of the established garden and large, fully fenced backyard. There's plenty of off-street parking, and the 905m² land area gives you ample space to enjoy outdoor activities or further develop the property to suit your vision.