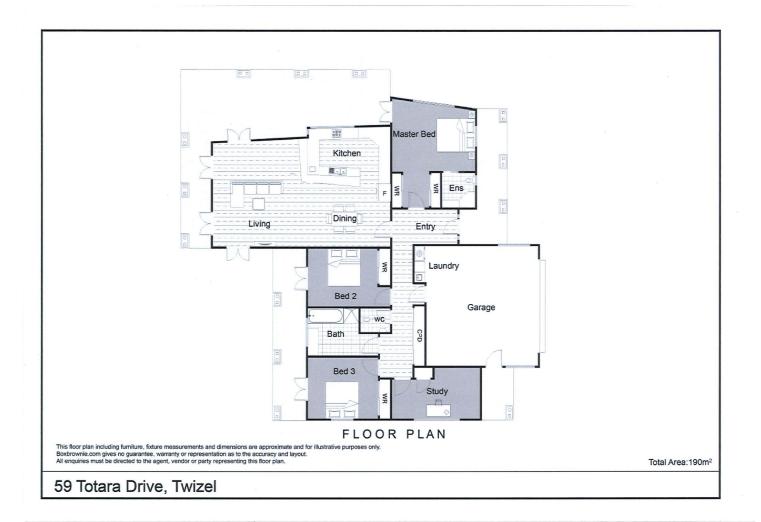

House Size: 1902m Land Size: 779m2

Zoning: Low Density Residential

| Property ID                            | DVWH5T |
|----------------------------------------|--------|
| Property Type                          | House  |
| House Size                             | 190 m2 |
| Land Area                              | 779 m2 |
| Licensed Real Estate Agents (REAA2008) |        |