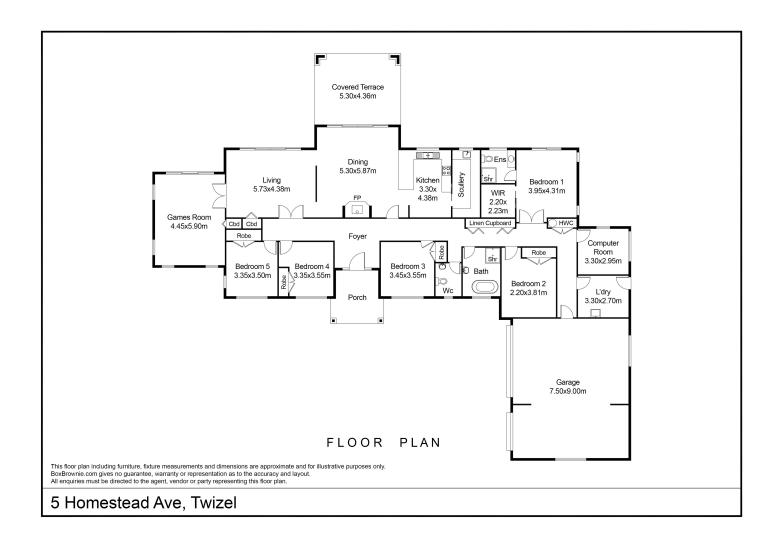

Featuring five generously sized bedrooms, providing ample space for family and guests. A dedicated office space adds an element of practicality, perfect for those who work or study from home. Combined with double glazing, wood burner and heat pumps make this a warm modern home to enjoy all year round.

Our vendors have already moved on so don't miss the opportunity to make 5 Homestead Ave your sanctuary. Call today for a personal tour of this expansive family home and to receive the property file.

House Size: 355m2 Land Size: 5320m2