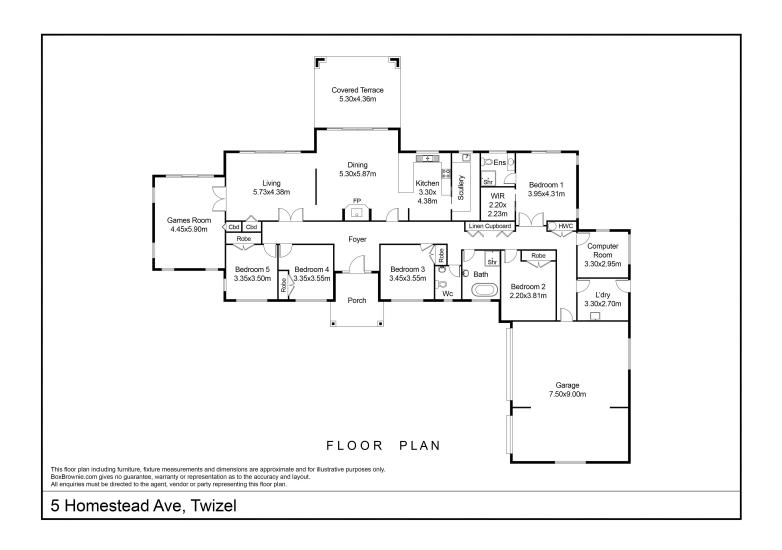

Featuring five generously sized bedrooms, providing ample space for family and guests. A dedicated office space adds an element of practicality, perfect for those who work or study from home. Combined with double glazing, wood burner and heat pumps make this a warm modern home to enjoy all year round.

The heart of the home lies in its gourmet kitchen and butler's pantry, a haven for culinary enthusiasts. Impeccably designed, these spaces are equipped with modern appliances and premium finishes, creating an ideal setting for both casual meals and grand entertaining.

#### Karan MacDiarmid 027 517 7959 karan@mcre.co.nz

Jess Mackay 027 902 5529 jess@mcre.co.nz

LJ Hooker Twizel (03) 435 0170 Mackenzie Country Real Estate Entertain in style with two distinct living spaces, allowing for flexibility in hosting gatherings or simply enjoying quiet moments with loved ones. The seamless flow between indoor and outdoor areas ensures a harmonious connection with the surrounding environment. The established garden with raised vege gardens has its own source of water through a bore with irrigation in place.

For car enthusiasts or those with a penchant for convenience, a triple garage provides ample space for vehicles and storage. The property is further enhanced by an electric gate, offering both security and privacy for peace of mind.

House Size: 355m2 Land Size: 5320m2