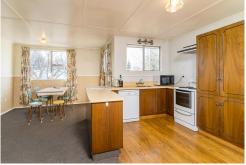

This 114m2 Senior Staff house features 4 Double Bedrooms, 1 bathroom, generous living spaces with an open-plan layout, perfect for both relaxation and entertaining. Featuring a separate laundry for added convenience, this residence offers practicality alongside its comfort. Step outside onto the deck and immerse yourself in the tranquility of the established backyard.