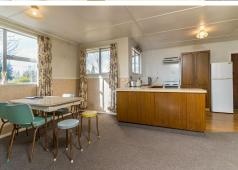

This 114m2 Senior Staff house features 4 Double Bedrooms, 1 bathroom, generous living spaces with an open-plan layout, perfect for both relaxation and entertaining. Featuring a separate laundry for added convenience, this residence offers practicality alongside its comfort. Step outside onto the deck and immerse yourself in the tranquility of the established backyard.

Over the years this home has been enhanced with modern features. The heating is complete with a wood burner on a wet back & a heat pump.

Completing the package is a single garage, providing secure parking and storage space for your vehicles and outdoor gear.