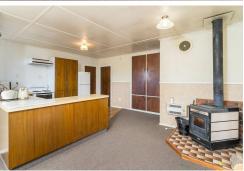

This 114m2 Senior Staff house features 4 Double Bedrooms, 1 bathroom, generous living spaces with an open-plan layout, perfect for both relaxation and entertaining. Featuring a separate laundry for added convenience, this residence offers practicality alongside its comfort. Step outside onto the deck and immerse yourself in the tranquility of the established backyard.

Over the years this home has been enhanced with modern features. The heating is complete with a wood burner on a wet back & a heat pump.

Completing the package is a single garage, providing secure parking and storage space for your vehicles and outdoor gear.