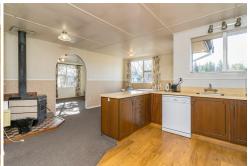

This 114m2 Senior Staff house features 4 Double Bedrooms, 1 bathroom, generous living spaces with an open-plan layout, perfect for both relaxation and entertaining. Featuring a separate laundry for added convenience, this residence offers practicality alongside its comfort. Step outside onto the deck and immerse yourself in the tranquility of the established backyard.

Over the years this home has been enhanced with modern features. The heating is complete with a wood burner on a wet back & a heat pump.

Completing the package is a single garage, providing secure parking and storage space for your vehicles and outdoor gear.