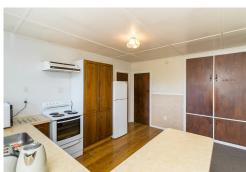

This 114m2 Senior Staff house features 4 Double Bedrooms, 1 bathroom, generous living spaces with an open-plan layout, perfect for both relaxation and entertaining. Featuring a separate laundry for added convenience, this residence offers practicality alongside its comfort. Step outside onto the deck and immerse yourself in the tranquility of the established backyard.

Over the years this home has been enhanced with modern features. The heating is complete with a wood burner on a wet back & a heat pump.

Completing the package is a single garage, providing secure parking and storage space for your vehicles and outdoor gear.