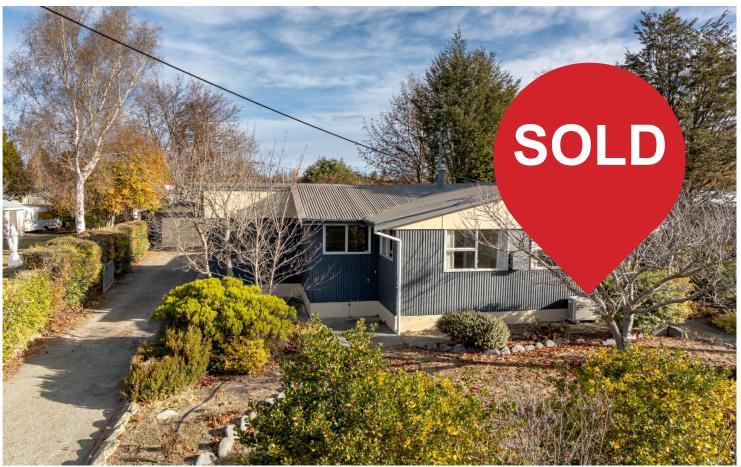

## Big Family? No Problem!

Welcome to 45 Tekapo Drive, where comfort meets convenience in the heart of Twizel's most sought-after neighbourhood. Astute buyers will recognise that they can secure their real estate future in Twizel with this fantastic hydro option.

This 114m2 Senior Staff house features 4 Double Bedrooms, 1 bathroom, generous living spaces with an open-plan layout, perfect for both relaxation and entertaining. Featuring a separate laundry for added convenience, this residence offers practicality alongside its comfort. Step outside onto the deck and immerse yourself in the tranquility of the established backyard.

Over the years this home has been enhanced with modern features. The heating is complete with a wood burner on a wet back & a heat pump.

Completing the package is a single garage, providing secure parking and storage space for your vehicles and outdoor gear.