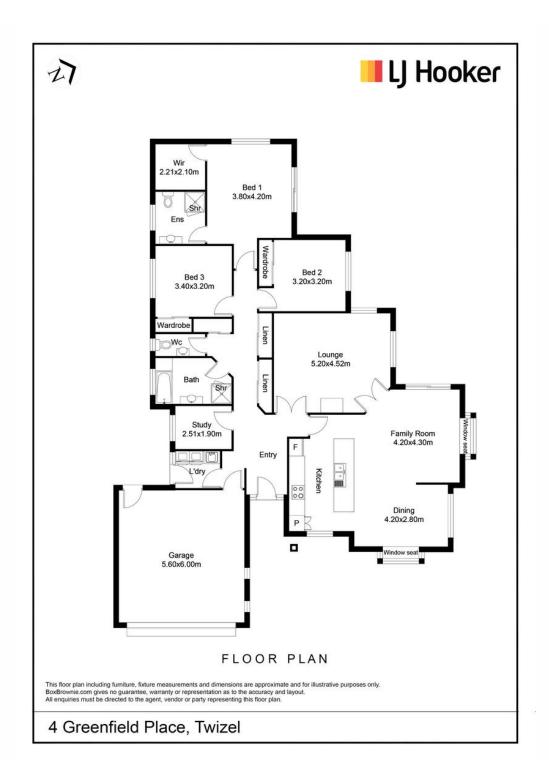

House Size: 220m2 Land Size: 780m2

Zoning: Medium Density Residential

| Property ID   | DWGH5T                      |
|---------------|-----------------------------|
| Property Type | House                       |
| House Size    | 220 m2                      |
| Land Area     | 780 m2                      |
| Including     | Dishwasher<br>Remote Garage |