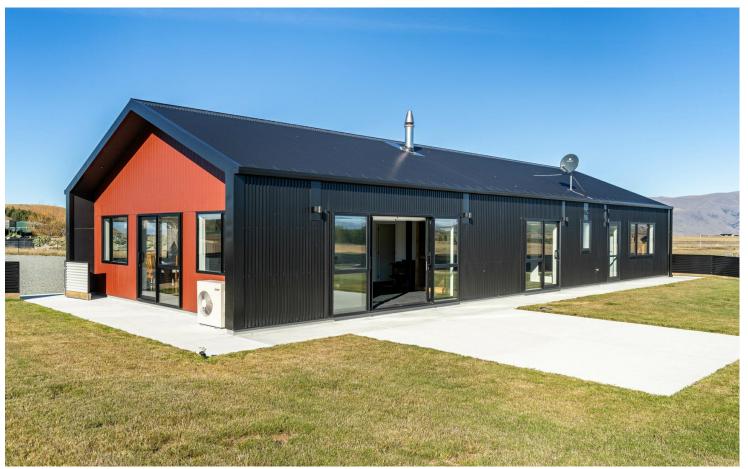

## Twizel, 39 Ben Ohau Road

Modern Home • Stunning Views • 2.33ha of Lifestyle

Set against the stunning backdrop of the Ben Ohau Range, 39 Ben Ohau Road presents the opportunity to enjoy the best of modern rural living. This newly built home offers 157m² of stylish, low-maintenance living, perfectly positioned on a sprawling 2.33ha block to maximise both privacy and panoramic mountain views.

Thoughtfully designed with comfort and functionality in mind, the home features spacious open-plan living, 2 bedrooms with 2 bathrooms and quality finishes through out with large windows that flood the space with natural light while framing the incredible surroundings. Whether you're enjoying a quiet morning coffee or entertaining guests, the outlook here is nothing short of spectacular.

With Ben Ohau Road, a location that's quickly gaining popularity, this property offers the space and freedom to live your way - whether that's creating a self-sufficient lifestyle, adding further development, or simply enjoying the peaceful setting.