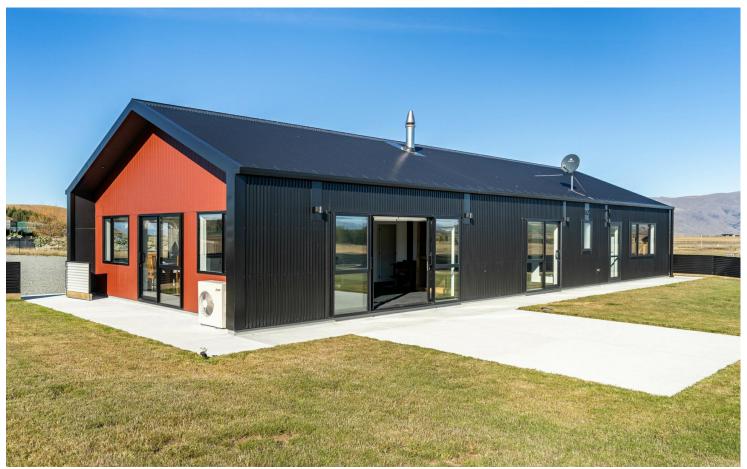

## Twizel, 39 Ben Ohau Road

Modern Home • Stunning Views • 2.33ha of Lifestyle

Set against the stunning backdrop of the Ben Ohau Range, 39 Ben Ohau Road presents the opportunity to enjoy the best of modern rural living. This newly built home offers 157m² of stylish, low-maintenance living, perfectly positioned on a sprawling 2.33ha block to maximise both privacy and panoramic mountain views.

Thoughtfully designed with comfort and functionality in mind, the home features spacious open-plan living, 2 bedrooms with 2 bathrooms and quality finishes through out with large windows that flood the space with natural light while framing the incredible surroundings. Whether you're enjoying a quiet morning coffee or entertaining guests, the outlook here is nothing short of spectacular.

With Ben Ohau Road, a location that's quickly gaining popularity, this property offers the space and freedom to live your way - whether that's creating a self-sufficient lifestyle, adding further development, or simply enjoying the peaceful setting.