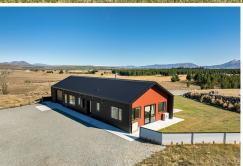

## Twizel, 39 Ben Ohau Road

Modern Home • Stunning Views • 2.33ha of Lifestyle

Set against the stunning backdrop of the Ben Ohau Range, 39 Ben Ohau Road presents the opportunity to enjoy the best of modern rural living. This newly built home offers 157m² of stylish, low-maintenance living, perfectly positioned on a sprawling 2.33ha block to maximise both privacy and panoramic mountain views.

Thoughtfully designed with comfort and functionality in mind, the home features spacious open-plan living, 2 bedrooms with 2 bathrooms and quality finishes through out with large windows that flood the space with natural light while framing the incredible surroundings. Whether you're enjoying a quiet morning coffee or entertaining guests, the outlook here is nothing short of spectacular.

With Ben Ohau Road, a location that's quickly gaining popularity, this property offers the space and freedom to live your way - whether that's creating a self-sufficient lifestyle, adding further development, or simply enjoying the peaceful setting.