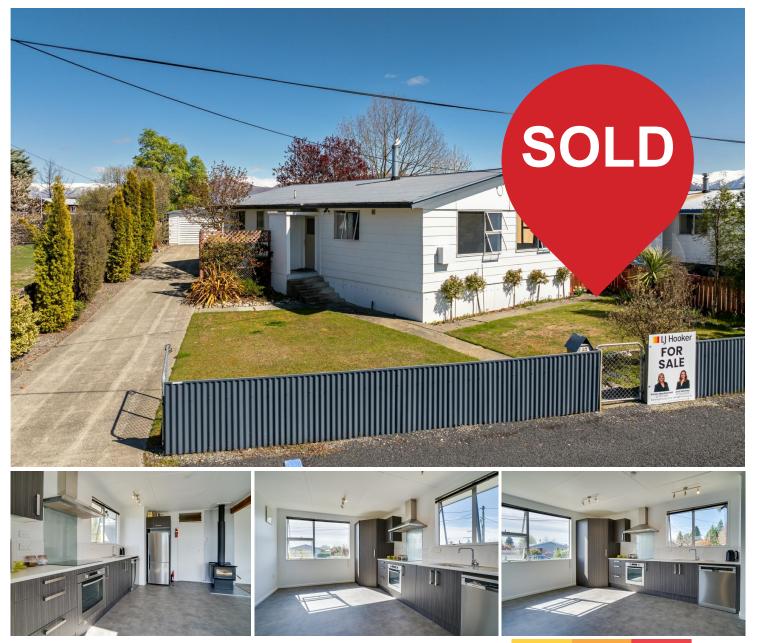

## Twizel, 28 Omahau Crescent Well Maintained and Ready to Go!

Located on one of Twizel's sought-after streets, 28 Omahau Crescent offers the perfect blend of comfort, space, and privacy. This large, well-maintained 100m2 senior staff house has been tastefully updated and boasts a spacious layout throughout, making it ideal as a family home, holiday retreat, or investment property.

Inside, the home features three generously sized bedrooms, all with built-in wardrobes, providing ample storage. The family bathroom includes a luxurious spa bath and there is a wood burner as well as a heatpump in the living area ensuring warmth and coziness during the cooler months.

Outside, the fully fenced, private backyard is perfect for families or entertaining guests. The well-kept gardens are low maintenance, while the deck provides an excellent foundation for a potential outdoor entertaining space. The single garage adds to the ample off-street parking that is available or is a great storage space combined with a back gate for ease of

Just a short walk to Twizel's town center, this property offers both convenience and tranquility. Whether you're looking for a permanent home, a weekend getaway, or a smart investment, this home ticks all the boxes. Don't miss the opportunity to make it yours!