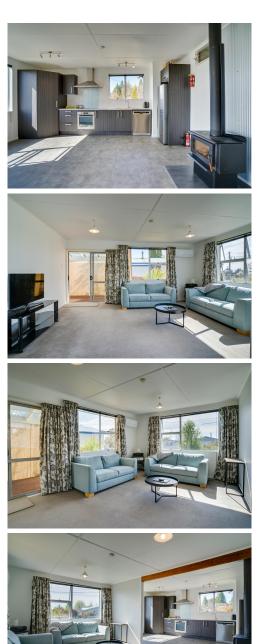

Inside, the home features three generously sized bedrooms, all with built-in wardrobes, providing ample storage. The family bathroom includes a luxurious spa bath and there is a wood burner as well as a heatpump in the living area ensuring warmth and coziness during the cooler months.

Outside, the fully fenced, private backyard is perfect for families or entertaining guests. The well-kept gardens are low maintenance, while the deck provides an excellent foundation for a potential outdoor entertaining space. The single garage adds to the ample off-street parking that is available or is a great storage space combined with a back gate for ease of